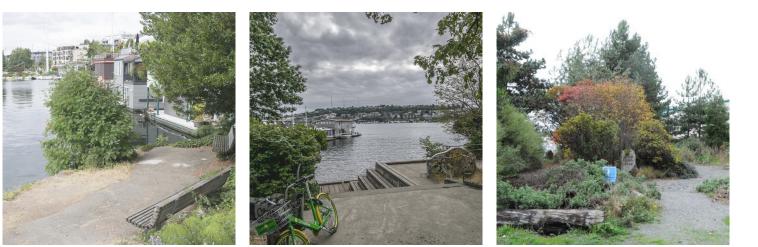

WALKING WEST ON E LYNN ST

HOUSEBOATS ALONG LAKE UNION

MIXED USE

E LYNN ST

# **B** E LYNN ST LOOKING NORTH

#### EASTLAKE

The portion of Fairview Ave E surrounding the project contributes to Eastlake's overall character of inviting public spaces and walkable streets. The shores along Fairview Ave E are punctuated with a number of miniparks such as Lynn Street Mini Park, Roanoke Street Mini Park, and Good Turn Park.