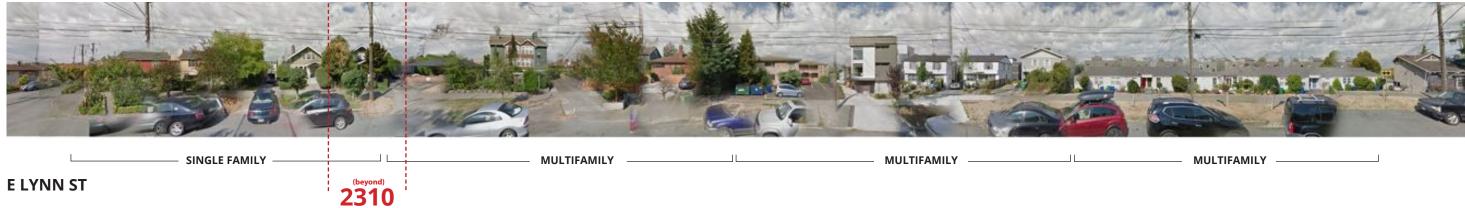

ZONING

The surrounding area contains a mix of multi-family apartment buildings, single-family residences, and small commercial buildings. There is a lively commercial area two blocks east along Eastlake Ave E.

Eastlake is serviced by bus route 70 providing access to Downtown, South Lake Union, and the U-district. The area is pedestrian friendly with numerous restaurants, bars, shops and offices within walking distance of the site. There are also several mini parks in the immediate area, as well as other recreational spaces such as the I-5 Colonnade and Roger's Playground.