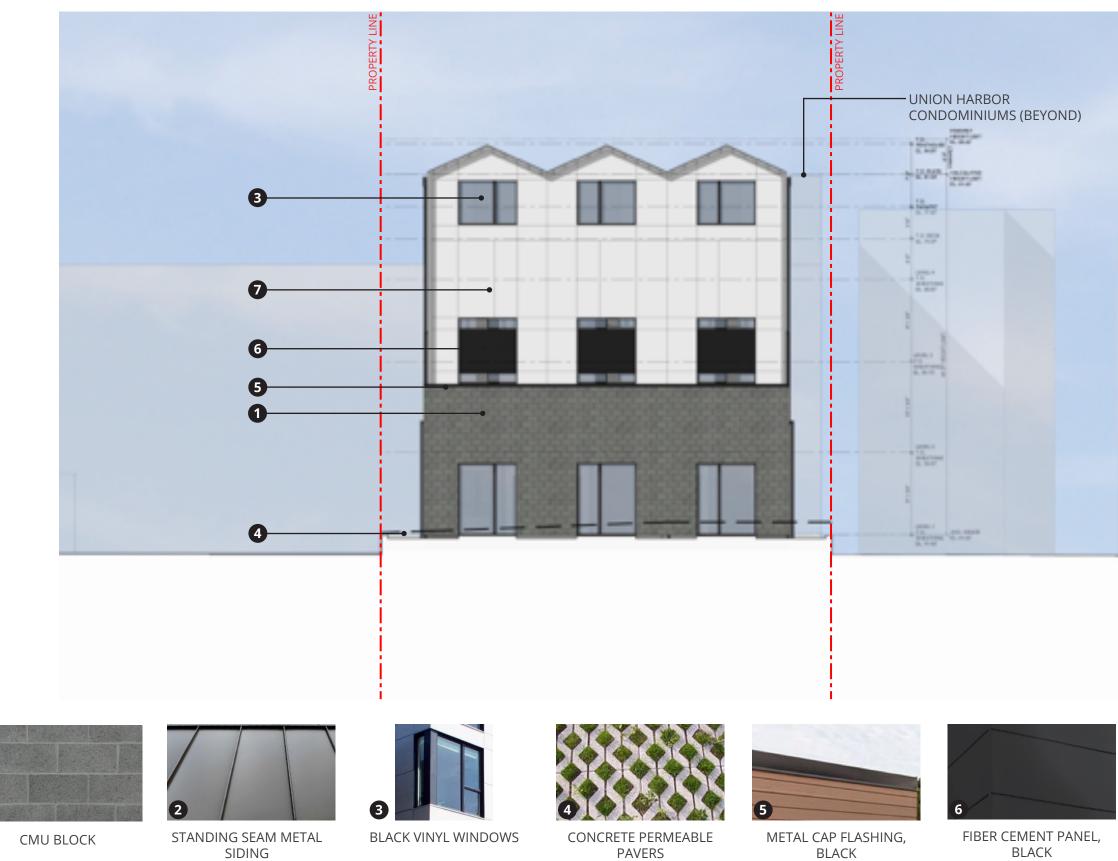

# **WEST ELEVATION** SCALE: 3/32" = 1'-0"

CMU BLOCK

VERTICAL PLANK, CHARRED WOOD

FIBER CEMENT PANEL, WHITE

FIBER CEMENT PANEL, LIGHT GRAY

STANDING SEAM METAL

SIDING

**BLACK VINYL WINDOWS** 

CONCRETE, SMOOTH FINISH

1

FIBER CEMENT PANEL, WHITE

CMU BLOCK

VERTICAL PLANK, CHARRED WOOD

FIBER CEMENT PANEL, WHITE

FIBER CEMENT PANEL, LIGHT GRAY

PLANTER, CORTEN STEEL

# **INTERIOR EAST ELEVATION** SCALE: 3/32" = 1'-0"

VERTICAL PLANK, CHARRED WOOD

FIBER CEMENT PANEL, WHITE

FIBER CEMENT PANEL, LIGHT GRAY

BLACK VINYL WINDOWS

METAL GUARDRAIL

TRASH ENCLOSURE, CEDAR

CMU BLOCK

VERTICAL PLANK, CHARRED WOOD

FIBER CEMENT PANEL, WHITE

FIBER CEMENT PANEL, LIGHT GRAY

**BLACK VINYL WINDOWS** 

#### **INTERIOR WEST ELEVATION** SCALE: 3/32" = 1'-0"

METAL GUARDRAIL

CONCRETE, SMOOTH FINISH

PAGE INTENTIONALLY BLANK