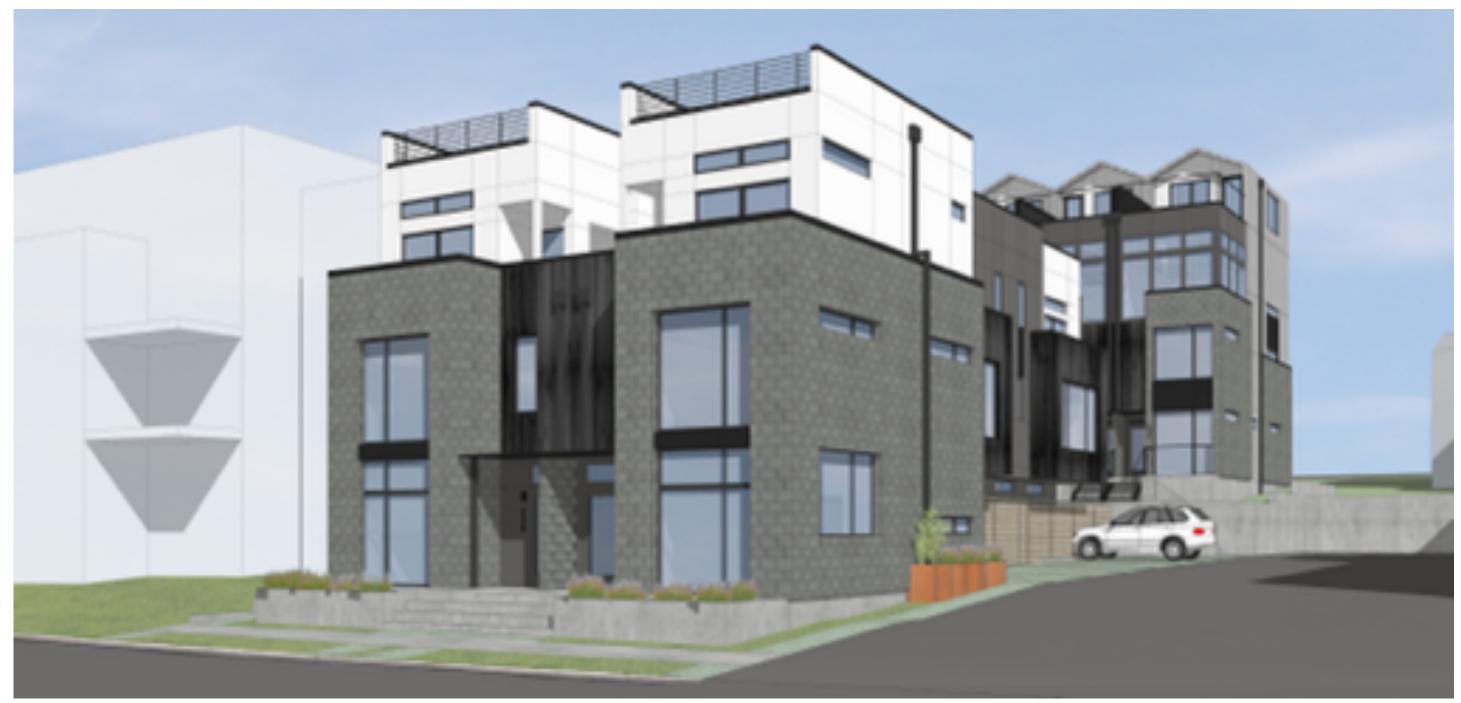

TAL

SIDING



**BLACK VINYL WINDOWS** 

CONCRETE, SMOOTH FINISH





1



FIBER CEMENT PANEL, WHITE





CMU BLOCK



VERTICAL PLANK, CHARRED WOOD



FIBER CEMENT PANEL, WHITE



FIBER CEMENT PANEL, LIGHT GRAY











PLANTER, CORTEN STEEL

2310 FAIRVIEW AVE E STREAMLINED DESIGN REVIEW SDCI# 3032848-EG 17

# **INTERIOR EAST ELEVATION** SCALE: 3/32" = 1'-0"









VERTICAL PLANK, CHARRED WOOD



FIBER CEMENT PANEL, WHITE



FIBER CEMENT PANEL, LIGHT GRAY





BLACK VINYL WINDOWS



METAL GUARDRAIL



TRASH ENCLOSURE, CEDAR





CMU BLOCK



VERTICAL PLANK, CHARRED WOOD



FIBER CEMENT PANEL, WHITE



FIBER CEMENT PANEL, LIGHT GRAY





**BLACK VINYL WINDOWS** 

#### **INTERIOR WEST ELEVATION** SCALE: 3/32" = 1'-0"

METAL GUARDRAIL

CONCRETE, SMOOTH FINISH



PAGE INTENTIONALLY BLANK



#### PERSPECTIVE

VIEW FROM FAIRVIEW AVE E



#### **ZONING STANDARDS**

| ZONING:   | LR2 RC (M)                                                                                                                                                                                                                                                                            |                                                                                                                                                                                                                              |                                                    |