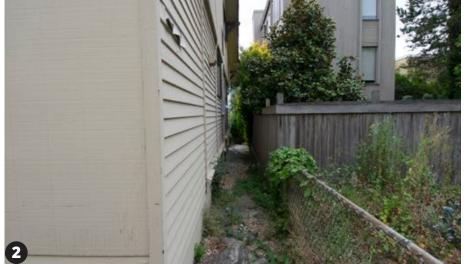

#### **EXISTING CONDITIONS**

2310 Fairview Ave E is currently occupied by two single family buildings, a shed and an above grade deck. The lot is mostly paved with parking for 7 vehicles. The western portion of the lot gently slopes up from the street with retained planting at the north property line. At approximately 100' feet from the front lot line, the terrain abruptly rises 6'-7' and then returns to a gentle slope up. Grade at the east end of the lot is retained by concrete walls along the south property line. The south property line abuts an open parking lot used for a 3-story mixed-use building further to the south. To the north, a multifamily building sits approximately 5' beyond the property line. Pavement on the lot blends into the R.O.W. with no clear delineation. There is no sidewalk, planting strip or curb in front of the lot.