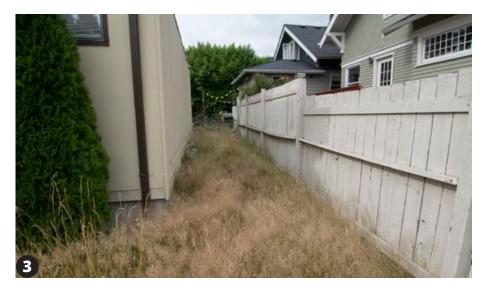

#### **EXISTING CONDITIONS**

2310 Fairview Ave E is currently occupied by two single family buildings, a shed and an above grade deck. The lot is mostly paved with parking for 7 vehicles. The western portion of the lot gently slopes up from the street with retained planting at the north property line. At approximately 100' feet from the front lot line, the terrain abruptly rises 6'-7' and then returns to a gentle slope up. Grade at the east end of the lot is retained by concrete walls along the south property line. The south property line abuts an open parking lot used for a 3-story mixed-use building further to the south. To the north, a multifamily building sits approximately 5' beyond the property line. Pavement on the lot blends into the R.O.W. with no clear delineation. There is no sidewalk, planting strip or curb in front of the lot.