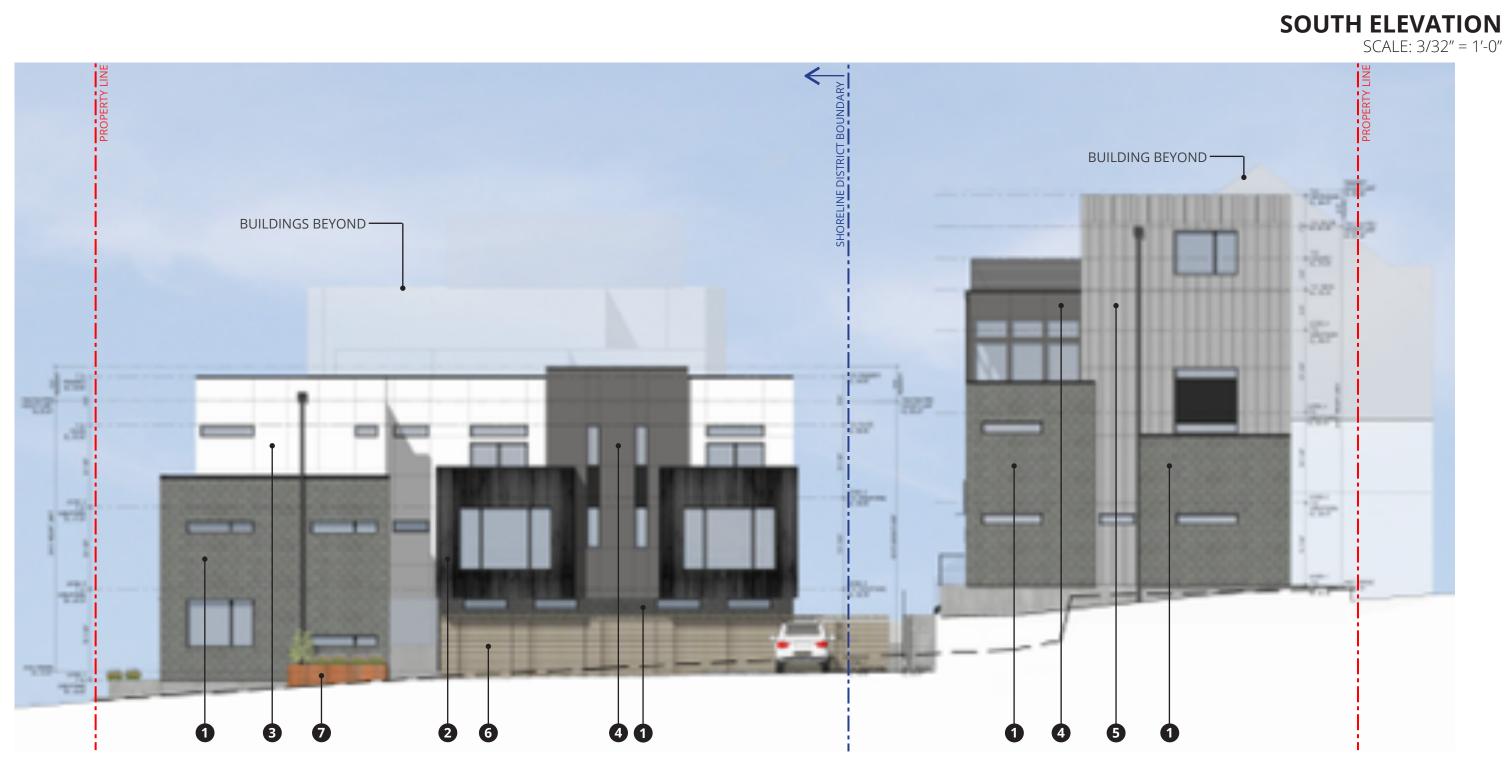

# **WEST ELEVATION** SCALE: 3/32" = 1'-0"

CMU BLOCK

VERTICAL PLANK, CHARRED WOOD

FIBER CEMENT PANEL, WHITE

FIBER CEMENT PANEL, LIGHT GRAY

STANDING SEAM METAL

SIDING

**BLACK VINYL WINDOWS** 

CONCRETE, SMOOTH FINISH

1

FIBER CEMENT PANEL, WHITE

CMU BLOCK

VERTICAL PLANK, CHARRED WOOD

FIBER CEMENT PANEL, WHITE

FIBER CEMENT PANEL, LIGHT GRAY

PLANTER, CORTEN STEEL

# **INTERIOR EAST ELEVATION** SCALE: 3/32" = 1'-0"

VERTICAL PLANK, CHARRED WOOD

FIBER CEMENT PANEL, WHITE

FIBER CEMENT PANEL, LIGHT GRAY

BLACK VINYL WINDOWS

METAL GUARDRAIL

TRASH ENCLOSURE, CEDAR

CMU BLOCK

VERTICAL PLANK, CHARRED WOOD

FIBER CEMENT PANEL, WHITE

FIBER CEMENT PANEL, LIGHT GRAY

**BLACK VINYL WINDOWS** 

#### **INTERIOR WEST ELEVATION** SCALE: 3/32" = 1'-0"

METAL GUARDRAIL

CONCRETE, SMOOTH FINISH

PAGE INTENTIONALLY BLANK