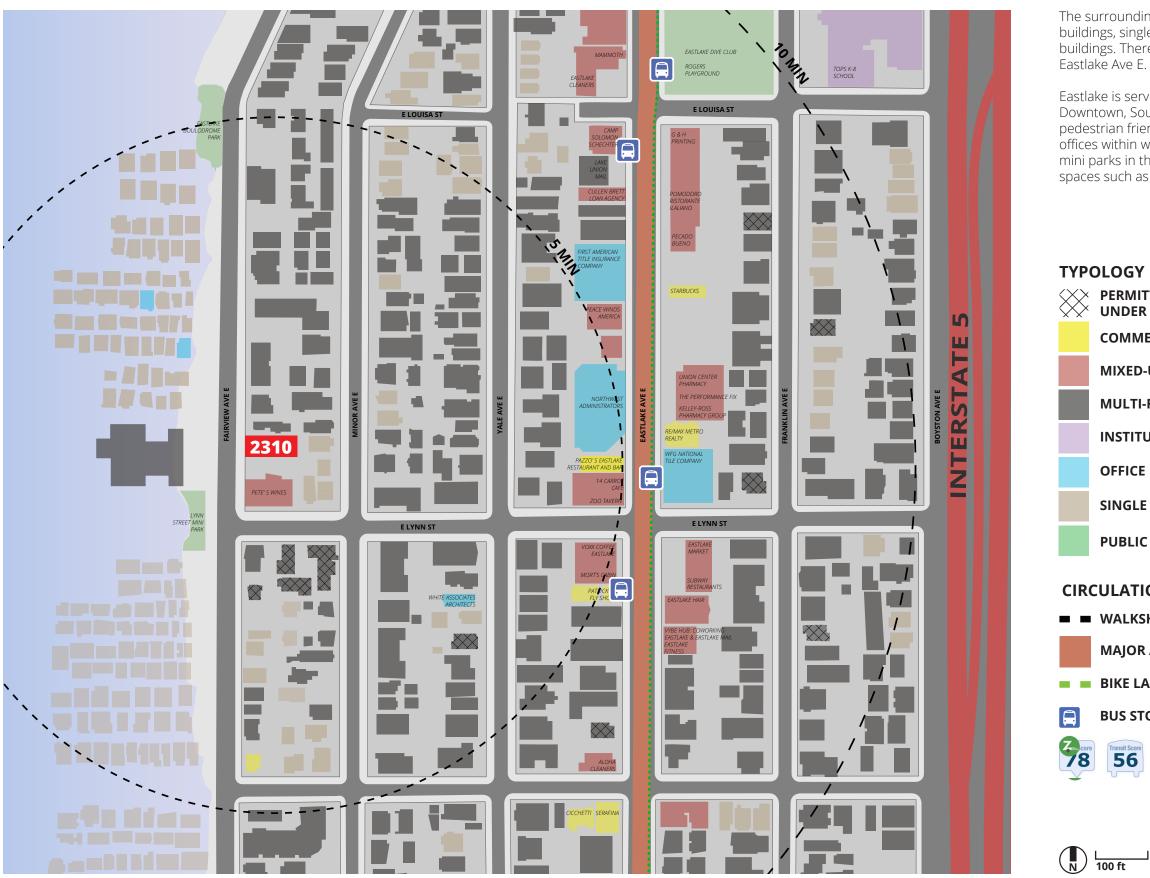

Eastlake is serviced by bus route 70 providing access to Downtown, South Lake Union, and the U-district. The area is pedestrian friendly with numerous restaurants, bars, shops and offices within walking distance of the site. There are also several mini parks in the immediate area, as well as other recreational spaces such as the I-5 Colonnade and Roger's Playground.

## CONTEXT

TYPOLOGY

#### **PERMITTING/PERMITTED /** UNDER CONSTRUCTION

COMMERCIAL

**MIXED-USE** 

**MULTI-FAMILY** 

**INSTITUTIONAL** 

OFFICE

SINGLE FAMILY

**PUBLIC PARK** 

**CIRCULATION** 

WALKSHED

**MAJOR ARTERIAL** 

BIKE LANE

**BUS STOP** 