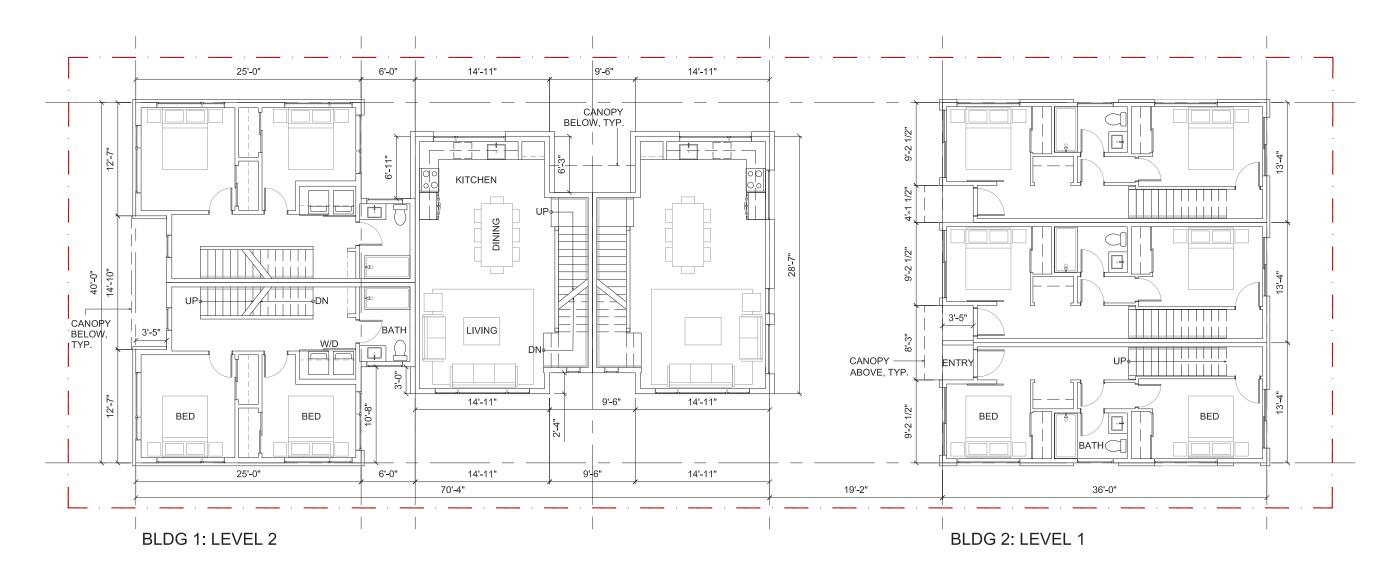

8 SHW 2310 FAIRVIEW AVE E STREAMLINED DESIGN REVIEW SDCI# 3032848-EG

**LEVEL 1 FLOOR PLAN** SCALE: 3/32" = 1'-0"

**LEVEL 3 FLOOR PLAN** SCALE: 3/32" = 1'-0"