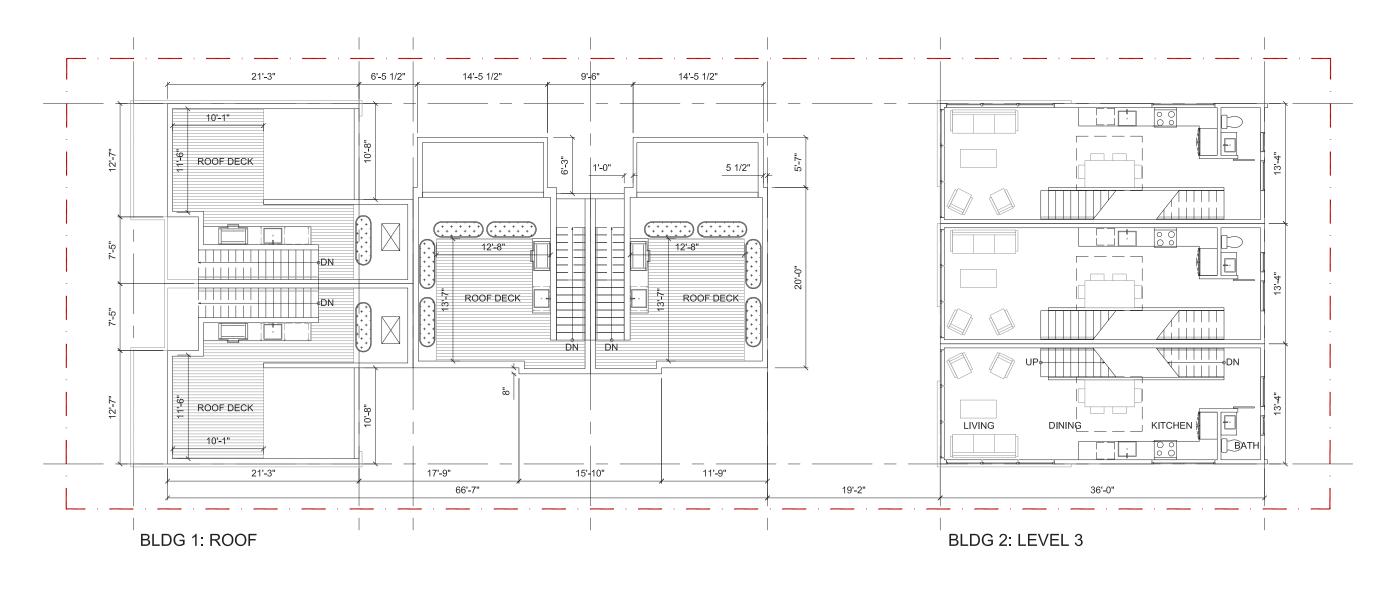

8 SHW 2310 FAIRVIEW AVE E STREAMLINED DESIGN REVIEW SDCI# 3032848-EG

**LEVEL 1 FLOOR PLAN** SCALE: 3/32" = 1'-0"

**LEVEL 3 FLOOR PLAN** SCALE: 3/32" = 1'-0"