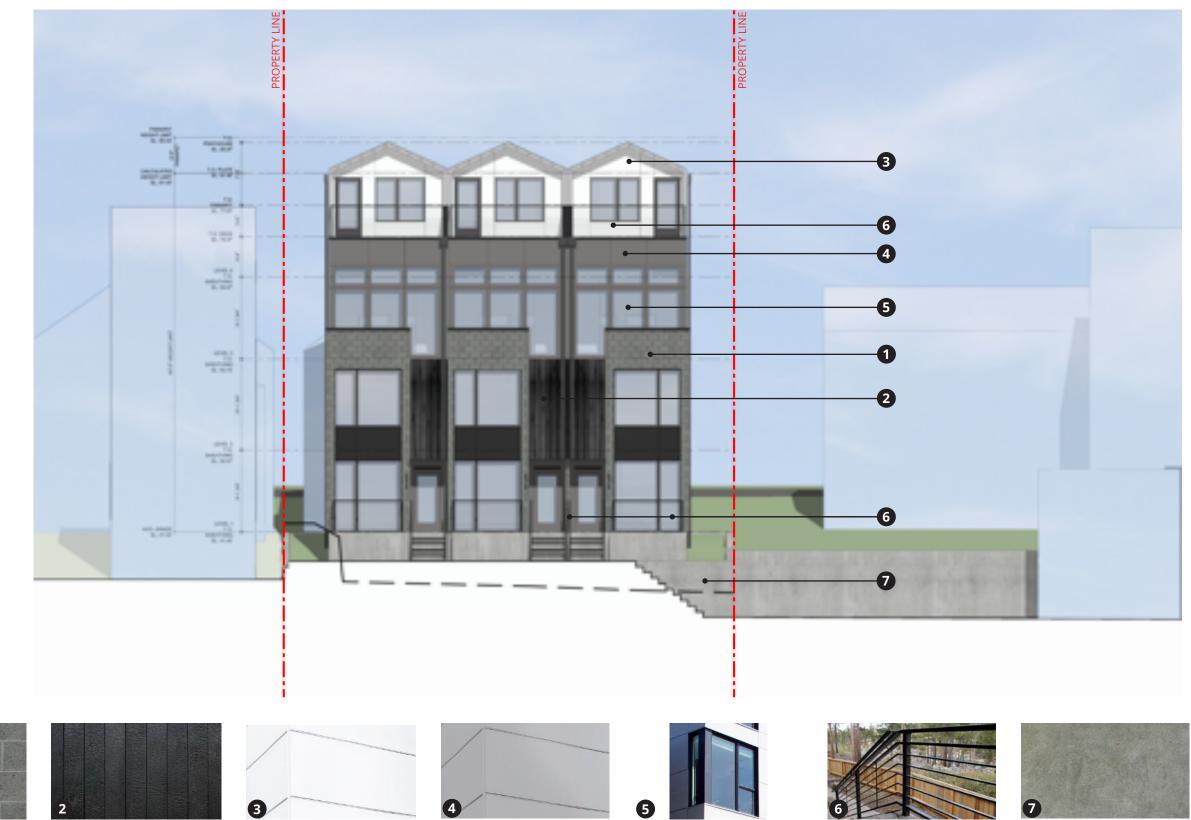

# **WEST ELEVATION** SCALE: 3/32" = 1'-0"

CMU BLOCK

VERTICAL PLANK, CHARRED WOOD

FIBER CEMENT PANEL, WHITE

FIBER CEMENT PANEL, LIGHT GRAY

STANDING SEAM METAL

SIDING

**BLACK VINYL WINDOWS** 

CONCRETE, SMOOTH FINISH

1

FIBER CEMENT PANEL, WHITE

CMU BLOCK

VERTICAL PLANK, CHARRED WOOD

FIBER CEMENT PANEL, WHITE

FIBER CEMENT PANEL, LIGHT GRAY

PLANTER, CORTEN STEEL

# **INTERIOR EAST ELEVATION** SCALE: 3/32" = 1'-0"

VERTICAL PLANK, CHARRED WOOD

FIBER CEMENT PANEL, WHITE

FIBER CEMENT PANEL, LIGHT GRAY

BLACK VINYL WINDOWS

METAL GUARDRAIL

TRASH ENCLOSURE, CEDAR

CMU BLOCK

VERTICAL PLANK, CHARRED WOOD

FIBER CEMENT PANEL, WHITE

FIBER CEMENT PANEL, LIGHT GRAY

**BLACK VINYL WINDOWS** 

#### **INTERIOR WEST ELEVATION** SCALE: 3/32" = 1'-0"

METAL GUARDRAIL

CONCRETE, SMOOTH FINISH

PAGE INTENTIONALLY BLANK