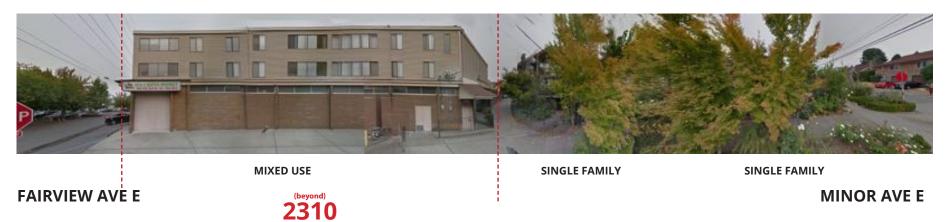

#### FAIRVIEW AVE E

The east street elevation of Fairview Ave E features low-rise multifamily apartments and townhomes with one mixed-use building immediately south of the proposed development. Parking is a mix of street parking, on-site open parking, and garage parking. The west street elevation features open parking for the entrances to floating home communities and access to public parks along the water front.