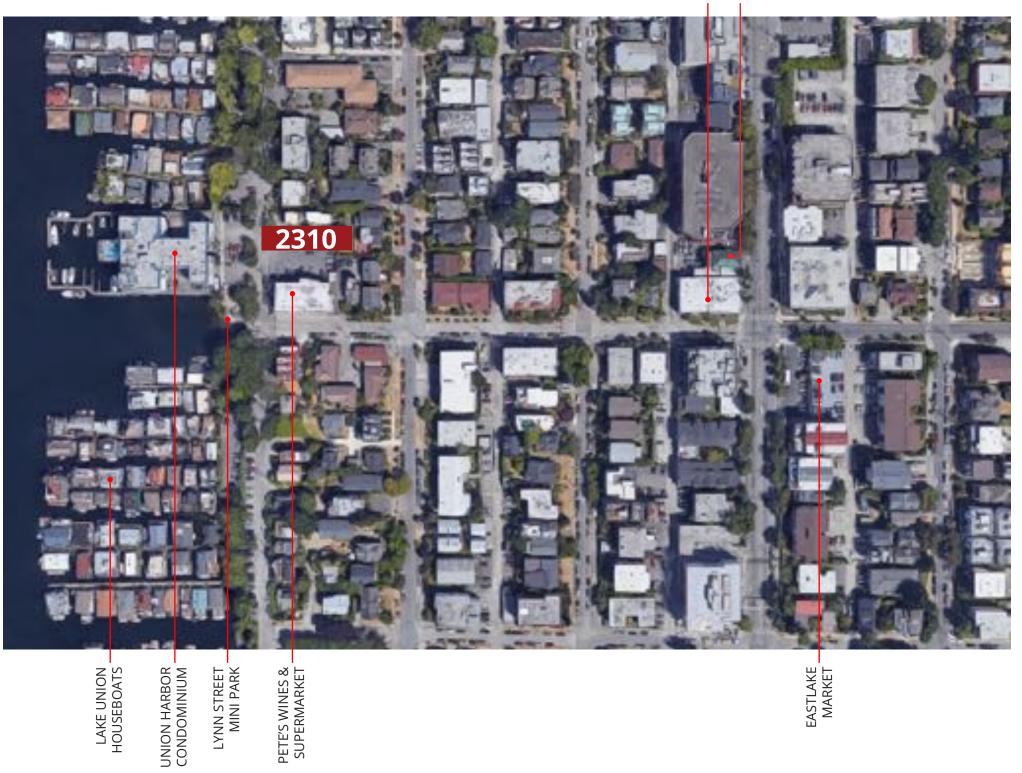

iii

14 CARROT CAFE ZOO TAVERN

Eastlake is home to a variety of building types and uses ranging from the vibrant commercial establishments along Eastlake Ave E to the marine uses along the shore of Lake Union including floating homes and moorages. Eastlake is home to numerous small parks which contribute to the overall walkability of the neighborhood. Fairview Ave E in particular hosts several parks which invite the public to enjoy the water's edge.

#### FAIRVIEW AVE E

The east street elevation of Fairview Ave E features low-rise multifamily apartments and townhomes with one mixed-use building immediately south of the proposed development. Parking is a mix of street parking, on-site open parking, and garage parking. The west street elevation features open parking for the entrances to floating home communities and access to public parks along the water front.

WALKING WEST ON E LYNN ST

HOUSEBOATS ALONG LAKE UNION

MIXED USE

E LYNN ST

# 2310

HOUSEBOATS

# **B** E LYNN ST LOOKING NORTH

# **O** MINOR AVE E LOOKING WEST

ROANOKE MINI PARK

LYNN STREET MINI PARK

GOOD TURN PARK

#### EASTLAKE

The portion of Fairview Ave E surrounding the project contributes to Eastlake's overall character of inviting public spaces and walkable streets. The shores along Fairview Ave E are punctuated with a number of miniparks such as Lynn Street Mini Park, Roanoke Street Mini Park, and Good Turn Park.