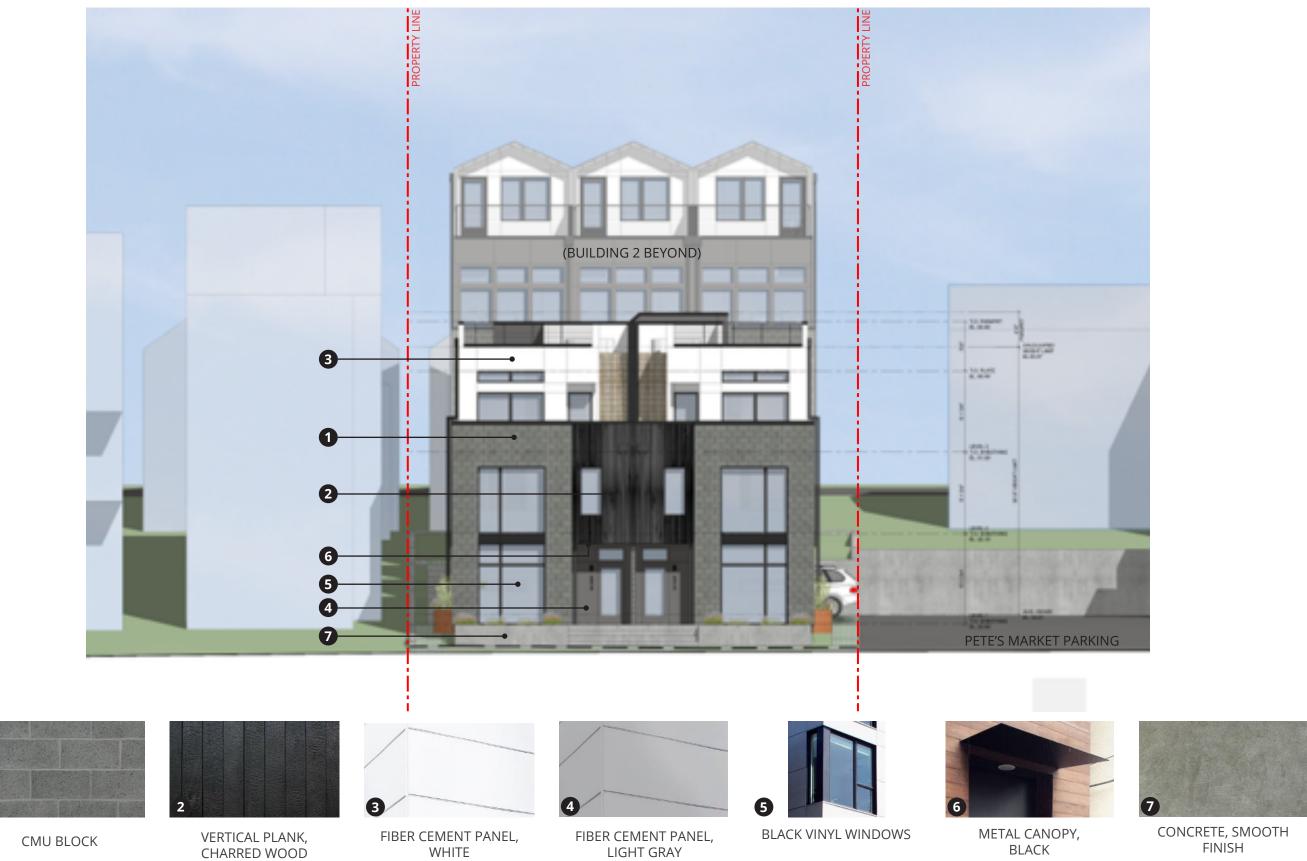

# **WEST ELEVATION** SCALE: 3/32" = 1'-0"

CMU BLOCK

VERTICAL PLANK, CHARRED WOOD

FIBER CEMENT PANEL, WHITE

FIBER CEMENT PANEL, LIGHT GRAY

STANDING SEAM METAL

SIDING

**BLACK VINYL WINDOWS** 

CONCRETE, SMOOTH FINISH

1

FIBER CEMENT PANEL, WHITE

CMU BLOCK

VERTICAL PLANK, CHARRED WOOD

FIBER CEMENT PANEL, WHITE

FIBER CEMENT PANEL, LIGHT GRAY

PLANTER, CORTEN STEEL

# **INTERIOR EAST ELEVATION** SCALE: 3/32" = 1'-0"

VERTICAL PLANK, CHARRED WOOD

FIBER CEMENT PANEL, WHITE

FIBER CEMENT PANEL, LIGHT GRAY

BLACK VINYL WINDOWS

METAL GUARDRAIL

TRASH ENCLOSURE, CEDAR

CMU BLOCK

VERTICAL PLANK, CHARRED WOOD

FIBER CEMENT PANEL, WHITE

FIBER CEMENT PANEL, LIGHT GRAY

**BLACK VINYL WINDOWS** 

#### **INTERIOR WEST ELEVATION** SCALE: 3/32" = 1'-0"

METAL GUARDRAIL

CONCRETE, SMOOTH FINISH

PAGE INTENTIONALLY BLANK