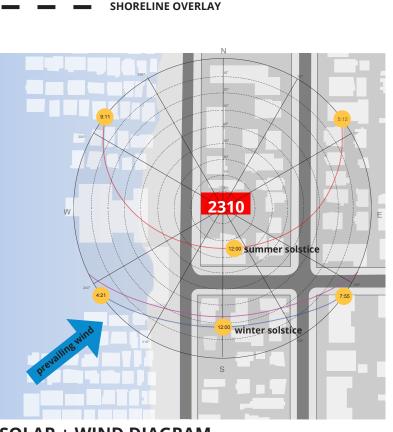

ed planting at the north property line. At approximately 100' feet from the front lot line, the terrain abruptly rises 6'-7' and then returns to a gentle slope up. Grade at the east end of the lot is retained by concrete walls along the south property line. The south property line abuts an open parking lot used for a 3-story mixed-use building further to the south. To the north, a multifamily building sits approximately 5' beyond the property line. Pavement on the lot blends into the R.O.W. with no clear delineation. There is no sidewalk, planting strip or curb in front of the lot.

#### **LEGAL DESCRIPTION**

GREENES ADD N 20 FT OF W 60 FT OF LOT 2 & S 30 FT OF W 60 FT OF LOT 3 BLK 15 & POR OF N 20 FT OF LOT 2 OF S 30 FT OF LOT 3 BLK 16 E OF FAIRVIEW AVE & VAC ST ADJ

**PROPERTY LINE** 





SOLAR + WIND DIAGRAM



















#### **EXISTING CONDITIONS: SITE**



| <del>≤50'</del><br>