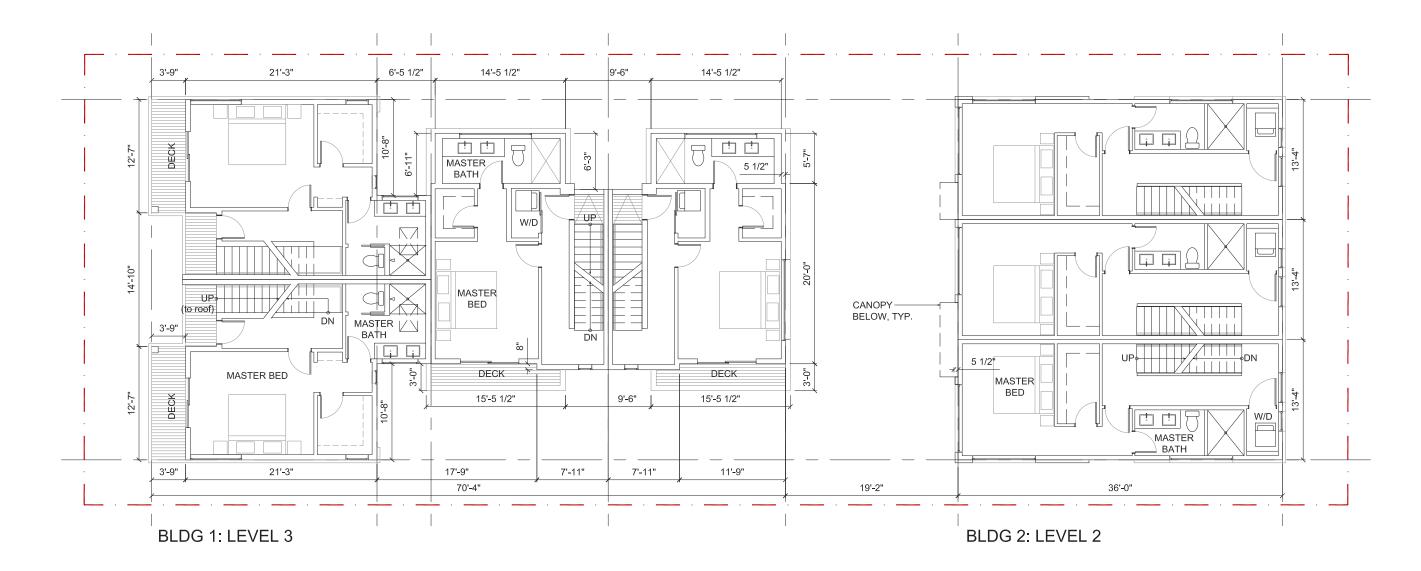

8 SHW 2310 FAIRVIEW AVE E STREAMLINED DESIGN REVIEW SDCI# 3032848-EG

**LEVEL 1 FLOOR PLAN** SCALE: 3/32" = 1'-0"

**LEVEL 3 FLOOR PLAN** SCALE: 3/32" = 1'-0"