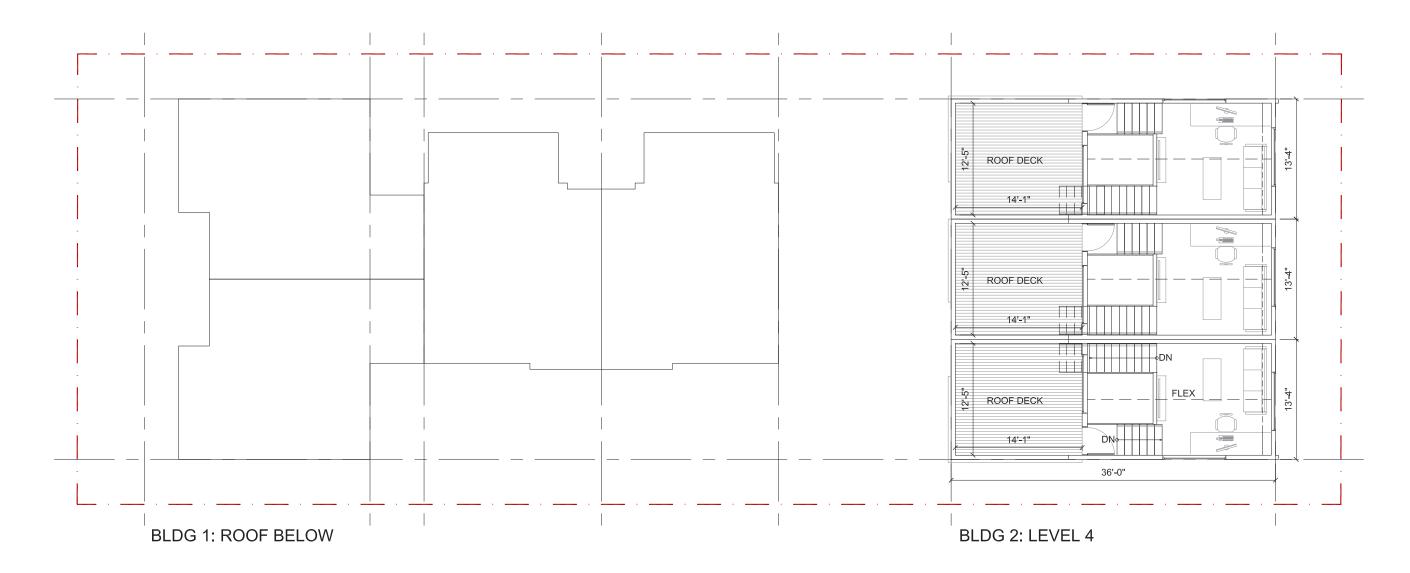

8 SHW 2310 FAIRVIEW AVE E STREAMLINED DESIGN REVIEW SDCI# 3032848-EG

**LEVEL 1 FLOOR PLAN** SCALE: 3/32" = 1'-0"

**LEVEL 3 FLOOR PLAN** SCALE: 3/32" = 1'-0"