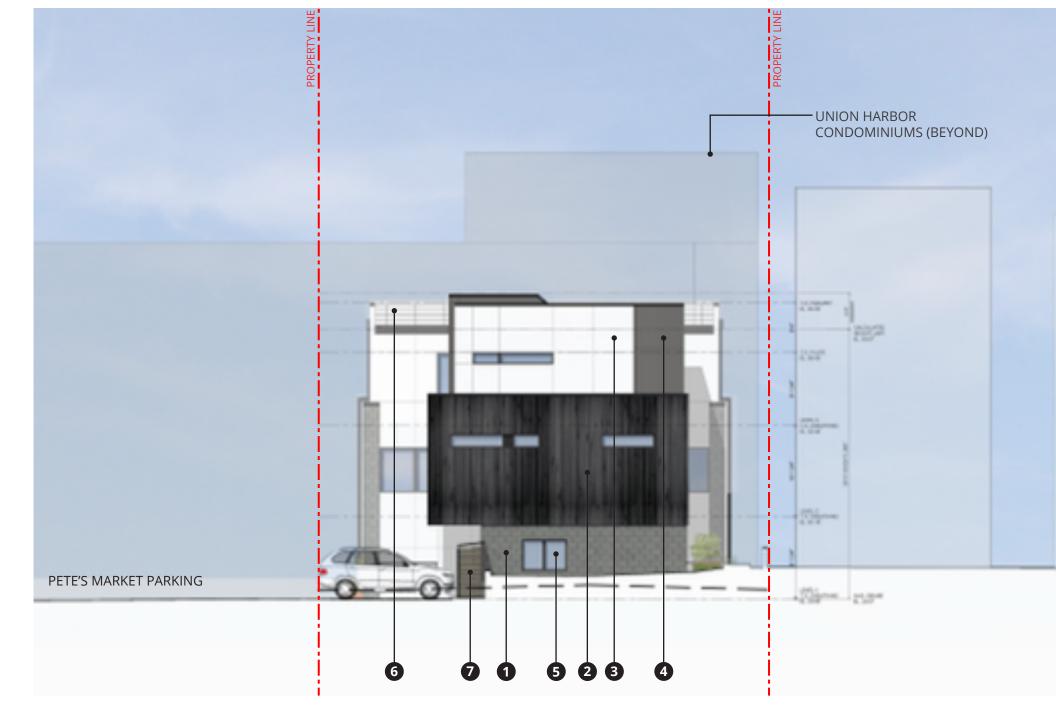

# **WEST ELEVATION** SCALE: 3/32" = 1'-0"

CMU BLOCK

VERTICAL PLANK, CHARRED WOOD

FIBER CEMENT PANEL, WHITE

FIBER CEMENT PANEL, LIGHT GRAY

STANDING SEAM METAL

SIDING

**BLACK VINYL WINDOWS** 

CONCRETE, SMOOTH FINISH

1

FIBER CEMENT PANEL, WHITE

CMU BLOCK

VERTICAL PLANK, CHARRED WOOD

FIBER CEMENT PANEL, WHITE

FIBER CEMENT PANEL, LIGHT GRAY

PLANTER, CORTEN STEEL

# **INTERIOR EAST ELEVATION** SCALE: 3/32" = 1'-0"

VERTICAL PLANK, CHARRED WOOD

FIBER CEMENT PANEL, WHITE

FIBER CEMENT PANEL, LIGHT GRAY

BLACK VINYL WINDOWS

METAL GUARDRAIL

TRASH ENCLOSURE, CEDAR

CMU BLOCK

VERTICAL PLANK, CHARRED WOOD

FIBER CEMENT PANEL, WHITE

FIBER CEMENT PANEL, LIGHT GRAY

**BLACK VINYL WINDOWS** 

d responds to the open space created by the Pete's Market acing windows on the upper levels and a substantial separation onts of the triplex units and the neighboring building to the

h a precedent for development along this portion of Fairview a designated sidewalk and buildings which engage the street and open space.

#### outes

**PRIORITY GUIDELINES** 

et facing townhomes is a response to the eclectic variety of ch range from the vibrant commercial activity of Eastlake Ave . This high quality material is featured at street level to exhibit ctural element of interest as perceived from the street.

provide clearly identifiable entry ensembles and effectively rds the street to create a dialogue between private residential ion between buildings allows for an unobstructed line of sight g's Market. A pathway at the north lot line provides pedestrians through the parking lot to the south.

and simple volumes and is reinforced by the composition of reak down the overall building scale and respond to the scale

bace conditions that expand and connect the interiors. Units stage of the open space created by parking for Pete's Market. ens up to porches overlooking the street.

ont porches facing the street to provide a point of interest for d sidewalk while providing an appropriate level of privacy for

**A** 14TH AVE NW TOWNHOMES 5806 14TH AVE NW / SEATTLE, WA

Ε

- **B** 5902 ROWHOUSES 5902 22ND AVE NW/ SEATTLE, WA
- **C** 225 HOUSE 225 27TH AVE E / SEATTLE, WA