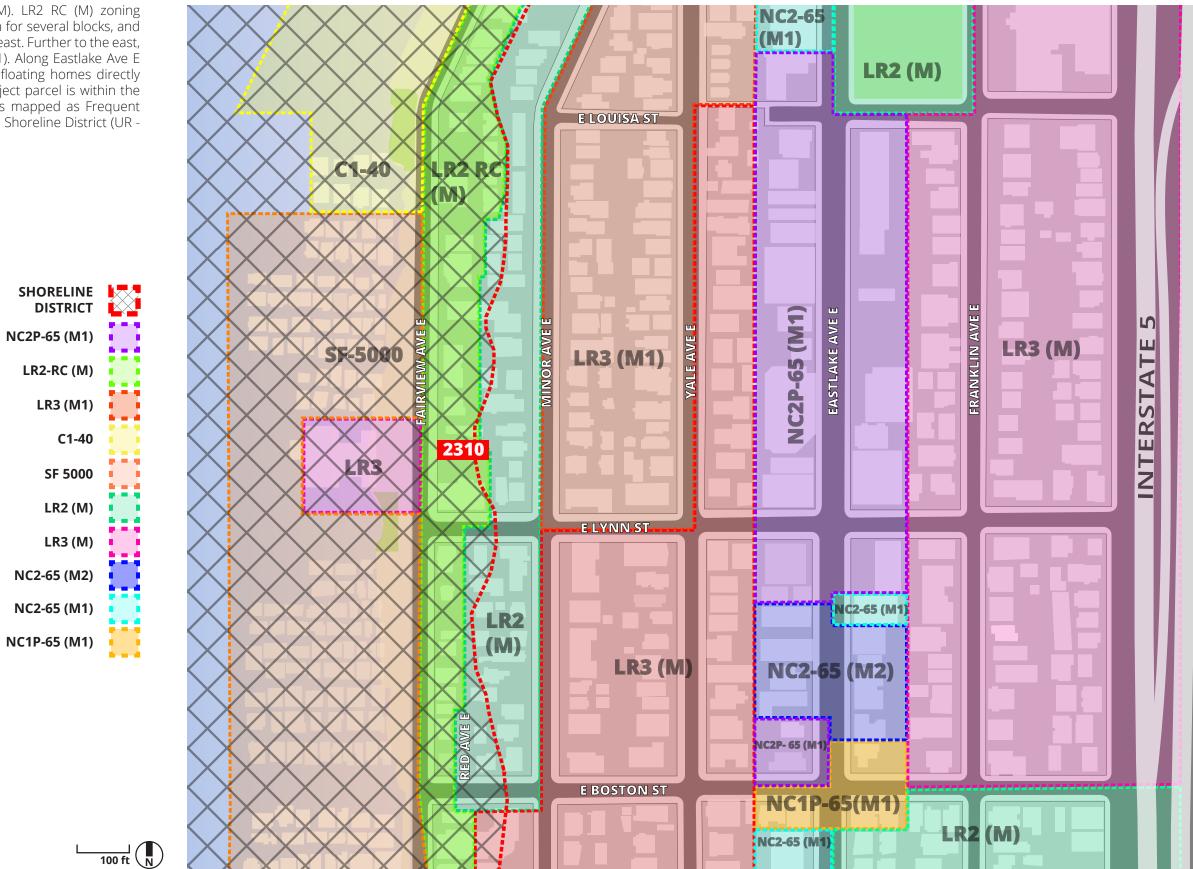

#### ZONING

The project parcel is zoned LR2 RC (M). LR2 RC (M) zoning continues directly to the south and north for several blocks, and transitions to LR2 (M) immediately to the east. Further to the east, the neighborhood transitions to LR3 (M1). Along Eastlake Ave E the zoning shifts to NC2P-65 (M1). The floating homes directly to the west are zoned SF 5000. The subject parcel is within the Eastlake Residential Urban Village and is mapped as Frequent Transit. A portion of the site falls within a Shoreline District (UR - Urban Residential).

ZONING

The surrounding area contains a mix of multi-family apartment buildings, single-family residences, and small commercial buildings. There is a lively commercial area two blocks east along Eastlake Ave E.