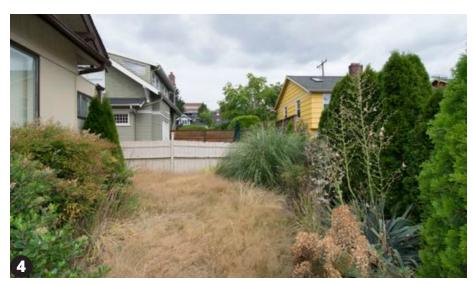

#### **EXISTING CONDITIONS**

2310 Fairview Ave E is currently occupied by two single family buildings, a shed and an above grade deck. The lot is mostly paved with parking for 7 vehicles. The western portion of the lot gently slopes up from the street with retained planting at the north property line. At approximately 100' feet from the front lot line, the terrain abruptly rises 6'-7' and then returns to a gentle slope up. Grade at the east end of the lot is retained by concrete walls along the south property line. The south property line abuts an open parking lot used for a 3-story mixed-use building further to the south. To the north, a multifamily building sits approximately 5' beyond the property line. Pavement on the lot blends into the R.O.W. with no clear delineation. There is no sidewalk, planting strip or curb in front of the lot.