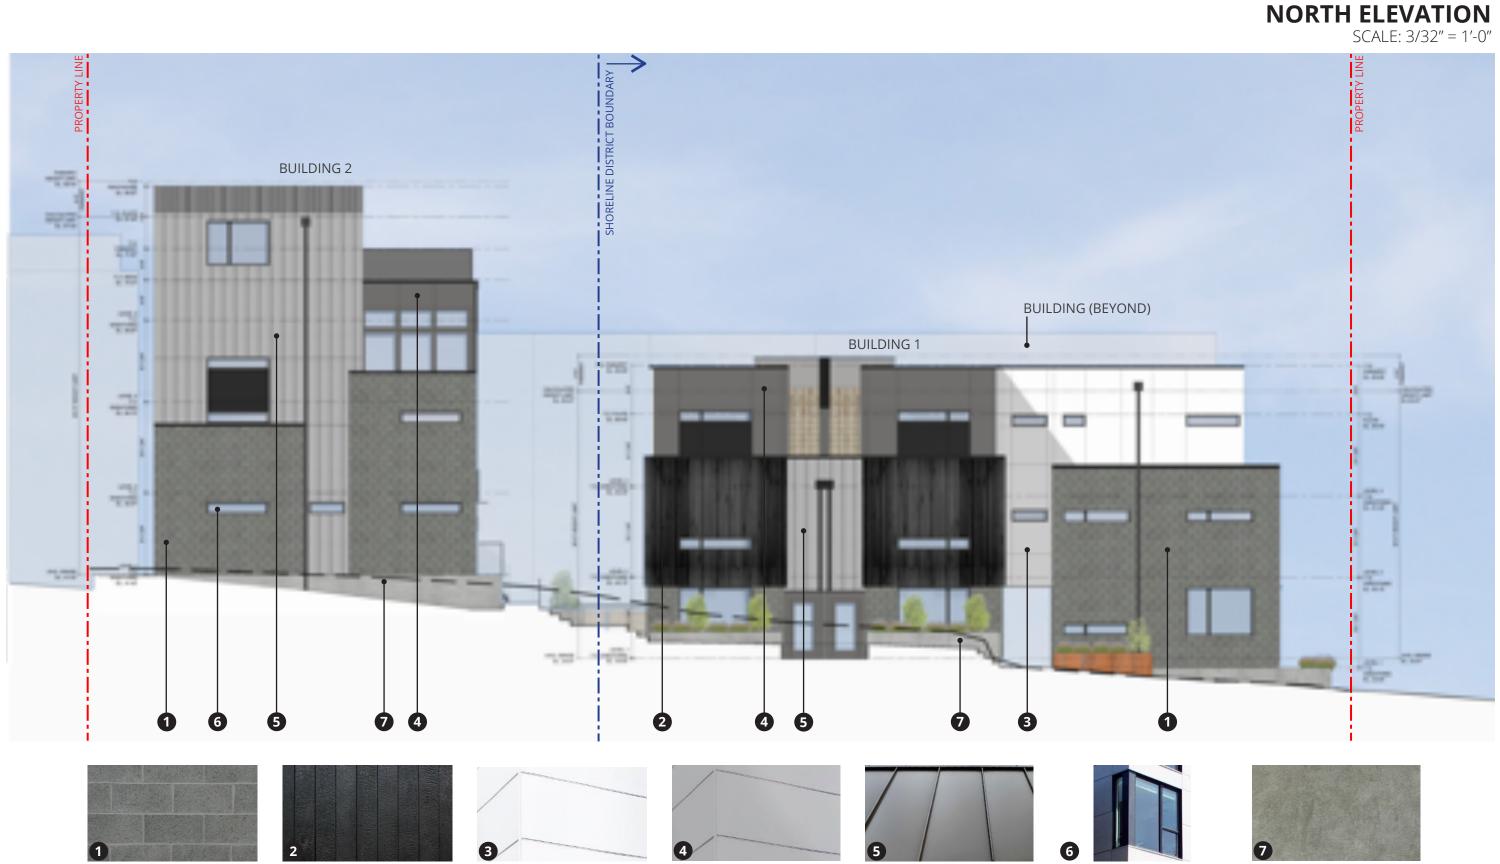

#### ZONING

The project parcel is zoned LR2 RC (M). LR2 RC (M) zoning continues directly to the south and north for several blocks, and transitions to LR2 (M) immediately to the east. Further to the east, the neighborhood transitions to LR3 (M1). Along Eastlake Ave E the zoning shifts to NC2P-65 (M1). The floating homes directly to the west are zoned SF 5000. The subject parcel is within the Eastlake Residential Urban Village and is mapped as Frequent Transit. A portion of the site falls within a Shoreline District (UR - Urban Residential).

#### **ZONING STANDARDS**

| ZONING:   | LR2 RC (M)                                                                                                                                                                                                                                                                            |                                                                                                                                                                                                                              |                                                    |                                                                                                                                                                                                                                                                                                                                                                                                     |  |
|-----------|---------------------------------------------------------------------------------------------------------------------------------------------------------------------------------------------------------------------------------------------------------------------------------------|------------------------------------------------------------------------------------------------------------------------------------------------------------------------------------------------------------------------------|----------------------------------------------------|-----------------------------------------------------------------------------------------------------------------------------------------------------------------------------------------------------------------------------------------------------------------------------------------------------------------------------------------------------------------------------------------------------|--|
| SMC       | REQUIREMENT                                                                                                                                                                                                                                                                           | PROPOSED                                                                                                                                                                                                                     |                                                    | CC1 Natural Systems and Site Features                                                                                                                                                                                                                                                                                                                                                               |  |
| 23.45.504 | Permitted and Prohibited Uses                                                                                                                                                                                                                                                         | Residential use permitted outright.                                                                                                                                                                                          |                                                    | CS1. Natural Systems and Site Features<br>B. Sunlight and Natural ventilation.<br>Response: The proposed design benefits from and re                                                                                                                                                                                                                                                                |  |
| 23.45.510 | <b>Floor Area Ratio (FAR) Limits</b><br>Per Table A 23.45.510, FAR for townhouses in an<br>LR2 zone is 1.0 or 1.4 for zones with an MHA suffix.                                                                                                                                       | MHA suffix allows FAR of 1.4.<br>Lot Area:<br>Max Floor Area Allowed:<br>Proposed:                                                                                                                                           | 7,013.2 SF<br>9,818 SF (7,013.2 X 1.4)<br>9,620 SF | parking area. Units 1.C and 1.D feature large, south facing<br>between Buildings 1+2 brings ample light to the fronts<br>north.<br><b>CS2. Urban Patterns and Form</b>                                                                                                                                                                                                                              |  |
|           | C.1. The structure will meet green building performance standards by earning LEED Silver rating or a Built Green 4-Star rating.                                                                                                                                                       | Proposed: Built Green 4-Star                                                                                                                                                                                                 |                                                    | A. Location in the City and Neighborhood<br>B. Adjacent Sites, Streets, and Open Spaces<br>C. Relationship to the Block<br>Response: The proposed design intends to establish a p<br>Ave E by introducing an organized ROW layout with a de                                                                                                                                                         |  |
| 23.45.512 | <b>Density Limits</b><br>No density limit if project is within a zone with an<br>MHA suffix.                                                                                                                                                                                          | Compliant: 7 dwelling units proposed, MHA suffix allows for no density limit.                                                                                                                                                |                                                    | while providing appropriate setbacks for daylighting and<br><b>CS3. Architectural Context and Character</b><br>A. Emphasizing Positive Neighborhood Attribute                                                                                                                                                                                                                                       |  |
| 23.45.514 | <b>Structure Height</b><br>Maximum 30' height limit within Shoreline Zone,<br>with exceptions for sloped roofs, overhangs,<br>parapets & penthouses. Maximum 40' height<br>limit for portions of the site outside the Shoreline<br>Zone, with exceptions for sloped roofs, overhangs, | Compliant: See elevation and section drawings with<br>height diagram.<br>Height calculated by averaging midpoints of facades                                                                                                 |                                                    | B. Local History and Culture<br>Response: The CMU cladding featured on the street far<br>materials and uses found in this neighborhood which ra<br>E to the marine uses along the shore of Lake Union. This<br>the material's texture and detail and add an architectura                                                                                                                            |  |
|           | parapets & penthouses.                                                                                                                                                                                                                                                                |                                                                                                                                                                                                                              |                                                    | <b>PL1. Open Space and Connectivity</b> (A, B, C)<br><b>PL2. Walkability</b> (D)                                                                                                                                                                                                                                                                                                                    |  |
| 23.45.518 | <b>Setbacks and Separations</b><br>Front: 7' Average, 5' Minimum, and 12' Minimum<br>above 34'; Rear: 7' Average, 5' Minimum; Side: 5'<br>Minimum; Separations Between Structures: 10'<br>Minimum.                                                                                    | Front Setback: 7'-6" MinCompliant.<br>Rear Setback: 7' - Compliant.<br>Side Setbacks: 5'<br>Front Setback: 12' Min above 34' in height on street lot<br>line - Compliant<br>Separation Between Buildings: 19'-2" - Compliant |                                                    | <b>PL3. Street-Level Interaction</b> (A, C)<br><b>PL4. Active Transit</b> (A, B)<br>Response: Canopies paired with recessed entries prov<br>distinguish units. Roof level decks are oriented towards to<br>spaces and the public right of way. A sizable separation b<br>back to the rear triplex though the parking lot of Pete's Ma<br>easy access to all units with out having to navigate throu |  |
| 23.45.522 | Amenity Area<br>25% of lot area req'd, 50% at ground level,<br>minimum. 7,013 SF x 25% = 1,753 SF required.<br>1,753 x 50% = 877 SF required at ground level.                                                                                                                         | Proposed: 2259 SF<br>1012 SF at grade 1247 SF at roof deck                                                                                                                                                                   |                                                    | DC2. Architectural Concept<br>A. Massing:<br>B. Architectural and Facade Composition<br>C. Secondary architectural features<br>D. Scale and Texture                                                                                                                                                                                                                                                 |  |
| 23.45.524 | <b>Landscaping</b><br>Minimum 0.6 Green Factor required, street trees<br>required.                                                                                                                                                                                                    | Compliant: Green Factor greater than 0.6 proposed,<br>new street trees proposed.                                                                                                                                             |                                                    | Response: Building massing is organized into strong and cladding materials. Material transitions effectively break of surrounding buildings.                                                                                                                                                                                                                                                        |  |
| 23.45.527 | <b>Structure Width and Facade Length Limits</b><br>Maximum Width 90', Maximum Facade Length:<br>65% of lot line, 140.25' x 65% = 91'-2" maximum<br>facade length.                                                                                                                     | Total Maximum Structure Width: 40'-0", Compliant.<br>Facade Length: 91'-0", Compliant.<br>Compliant: 7 medium parking spaces provided. 7<br>permanent bicycle spaces provided and 2 temporary<br>bicycle spaces provided.    |                                                    | <ul> <li>DC3. Open Space Concept         <ul> <li>A. Building-Open Space Relationship</li> <li>B. Open Spaces and Activities</li> <li>C. Design</li> </ul> </li> <li>Response: The project provides a variety of open space</li> <li>1.C and 1.D are oriented to the south to take advantage</li> </ul>                                                                                             |  |
| 23.54.015 | <b>Required Parking</b><br>0 parking spaces required. Parking Flexibility Area<br>7 permanent bicycle spaces required. 2 temporary<br>bicycle spaces required.                                                                                                                        |                                                                                                                                                                                                                              |                                                    | <ul> <li>Floor to ceiling glazing on the street facing units opens u</li> <li>DC4. Exterior Elements and Material         <ul> <li>A. Exterior Elements and Finishes</li> </ul> </li> </ul>                                                                                                                                                                                                         |  |
| 23.54.040 | <b>Solid Waste Storage and Access</b><br>One 2'x6' storage area per dwelling unit required.                                                                                                                                                                                           | Compliant: (7) 2.5'x6' storage areas proposed.                                                                                                                                                                               |                                                    | D. Trees, Landscape and Hardscape Materials<br>Response: Plants are chosen and arranged at the front p<br>the public realm as experienced from the street and sid                                                                                                                                                                                                                                   |  |