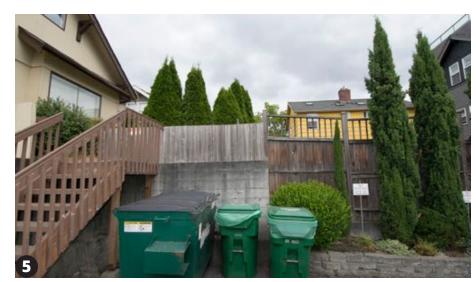

#### **EXISTING CONDITIONS**

2310 Fairview Ave E is currently occupied by two single family buildings, a shed and an above grade deck. The lot is mostly paved with parking for 7 vehicles. The western portion of the lot gently slopes up from the street with retained planting at the north property line. At approximately 100' feet from the front lot line, the terrain abruptly rises 6'-7' and then returns to a gentle slope up. Grade at the east end of the lot is retained by concrete walls along the south property line. The south property line abuts an open parking lot used for a 3-story mixed-use building further to the south. To the north, a multifamily building sits approximately 5' beyond the property line. Pavement on the lot blends into the R.O.W. with no clear delineation. There is no sidewalk, planting strip or curb in front of the lot.