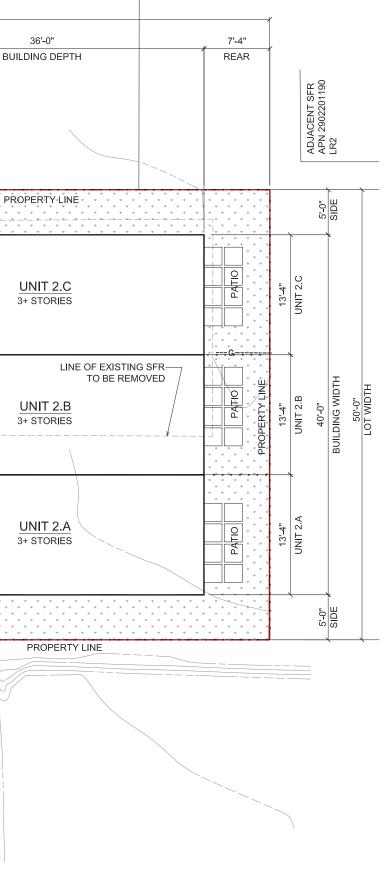

#### **EXISTING CONDITIONS: SITE**

| <del>≤50'</del><br>                                                                                                                                                                                                                                                                                                                                                                                                                                                                                                                                                                                                                                                                                                                                                                                                                                                                                                                                                                                                                                                                                                                                                                                                                                                                                                                                                                                                                                                                                                                                                                                                                                                                                                                                                                                                                                                                                                                                                                                                                                                                                                            | 7'-6" |                                                                                                                                                                                                                                                                                                                                                                                                                                                                                                                                                                                                                                                                                                                                                                                                                                                                                                                                                                                                                                                                                                                                                                                                                                                                                                                                                                                                                                                                                                                                                                                                                                                                                                                                                                                                                                                                                                                                                                                                                                                                                                                                                                                                                                                                                                                                                                                                                                                                                                                                                                                                                                                                                                                                                                                                                                                                                                                                                                                                                                                                                   |                                                                                                                                                                                                                                                                                                                                                                                                                                                                                                                                                                                                                                                                                                                                                                                                                                                                                                                                                                                                                                                                                                                                                                                                                                                                                                                                                                                                                                                                                                                                                                                                                                                                                                                                                                                                                                                                                                                                                                                                                                                                                                                                                                                                                                                                                                                                                                                                                                                                                                                                                                                                                                                                                                                                  | 140'-3"<br>LOT DEPTH              | <br>                           |                                       |
|--------------------------------------------------------------------------------------------------------------------------------------------------------------------------------------------------------------------------------------------------------------------------------------------------------------------------------------------------------------------------------------------------------------------------------------------------------------------------------------------------------------------------------------------------------------------------------------------------------------------------------------------------------------------------------------------------------------------------------------------------------------------------------------------------------------------------------------------------------------------------------------------------------------------------------------------------------------------------------------------------------------------------------------------------------------------------------------------------------------------------------------------------------------------------------------------------------------------------------------------------------------------------------------------------------------------------------------------------------------------------------------------------------------------------------------------------------------------------------------------------------------------------------------------------------------------------------------------------------------------------------------------------------------------------------------------------------------------------------------------------------------------------------------------------------------------------------------------------------------------------------------------------------------------------------------------------------------------------------------------------------------------------------------------------------------------------------------------------------------------------------|-------|-----------------------------------------------------------------------------------------------------------------------------------------------------------------------------------------------------------------------------------------------------------------------------------------------------------------------------------------------------------------------------------------------------------------------------------------------------------------------------------------------------------------------------------------------------------------------------------------------------------------------------------------------------------------------------------------------------------------------------------------------------------------------------------------------------------------------------------------------------------------------------------------------------------------------------------------------------------------------------------------------------------------------------------------------------------------------------------------------------------------------------------------------------------------------------------------------------------------------------------------------------------------------------------------------------------------------------------------------------------------------------------------------------------------------------------------------------------------------------------------------------------------------------------------------------------------------------------------------------------------------------------------------------------------------------------------------------------------------------------------------------------------------------------------------------------------------------------------------------------------------------------------------------------------------------------------------------------------------------------------------------------------------------------------------------------------------------------------------------------------------------------------------------------------------------------------------------------------------------------------------------------------------------------------------------------------------------------------------------------------------------------------------------------------------------------------------------------------------------------------------------------------------------------------------------------------------------------------------------------------------------------------------------------------------------------------------------------------------------------------------------------------------------------------------------------------------------------------------------------------------------------------------------------------------------------------------------------------------------------------------------------------------------------------------------------------------------------|----------------------------------------------------------------------------------------------------------------------------------------------------------------------------------------------------------------------------------------------------------------------------------------------------------------------------------------------------------------------------------------------------------------------------------------------------------------------------------------------------------------------------------------------------------------------------------------------------------------------------------------------------------------------------------------------------------------------------------------------------------------------------------------------------------------------------------------------------------------------------------------------------------------------------------------------------------------------------------------------------------------------------------------------------------------------------------------------------------------------------------------------------------------------------------------------------------------------------------------------------------------------------------------------------------------------------------------------------------------------------------------------------------------------------------------------------------------------------------------------------------------------------------------------------------------------------------------------------------------------------------------------------------------------------------------------------------------------------------------------------------------------------------------------------------------------------------------------------------------------------------------------------------------------------------------------------------------------------------------------------------------------------------------------------------------------------------------------------------------------------------------------------------------------------------------------------------------------------------------------------------------------------------------------------------------------------------------------------------------------------------------------------------------------------------------------------------------------------------------------------------------------------------------------------------------------------------------------------------------------------------------------------------------------------------------------------------------------------------|-----------------------------------|--------------------------------|---------------------------------------|
|                                                                                                                                                                                                                                                                                                                                                                                                                                                                                                                                                                                                                                                                                                                                                                                                                                                                                                                                                                                                                                                                                                                                                                                                                                                                                                                                                                                                                                                                                                                                                                                                                                                                                                                                                                                                                                                                                                                                                                                                                                                                                                                                | FRONT | 70'-4"<br>BUILDING DEP                                                                                                                                                                                                                                                                                                                                                                                                                                                                                                                                                                                                                                                                                                                                                                                                                                                                                                                                                                                                                                                                                                                                                                                                                                                                                                                                                                                                                                                                                                                                                                                                                                                                                                                                                                                                                                                                                                                                                                                                                                                                                                                                                                                                                                                                                                                                                                                                                                                                                                                                                                                                                                                                                                                                                                                                                                                                                                                                                                                                                                                            | ТН                                                                                                                                                                                                                                                                                                                                                                                                                                                                                                                                                                                                                                                                                                                                                                                                                                                                                                                                                                                                                                                                                                                                                                                                                                                                                                                                                                                                                                                                                                                                                                                                                                                                                                                                                                                                                                                                                                                                                                                                                                                                                                                                                                                                                                                                                                                                                                                                                                                                                                                                                                                                                                                                                                                               | В                                 | 19'-2"                         | ,<br>BU                               |
| <e><br/>STREET<br/>TREE</e>                                                                                                                                                                                                                                                                                                                                                                                                                                                                                                                                                                                                                                                                                                                                                                                                                                                                                                                                                                                                                                                                                                                                                                                                                                                                                                                                                                                                                                                                                                                                                                                                                                                                                                                                                                                                                                                                                                                                                                                                                                                                                                    |       |                                                                                                                                                                                                                                                                                                                                                                                                                                                                                                                                                                                                                                                                                                                                                                                                                                                                                                                                                                                                                                                                                                                                                                                                                                                                                                                                                                                                                                                                                                                                                                                                                                                                                                                                                                                                                                                                                                                                                                                                                                                                                                                                                                                                                                                                                                                                                                                                                                                                                                                                                                                                                                                                                                                                                                                                                                                                                                                                                                                                                                                                                   | ADJACENT TRIPLEX<br>APN 2902201231<br>LR2/LR2 RC<br>WOOD FENCE ON<br>PROPERTY LINE                                                                                                                                                                                                                                                                                                                                                                                                                                                                                                                                                                                                                                                                                                                                                                                                                                                                                                                                                                                                                                                                                                                                                                                                                                                                                                                                                                                                                                                                                                                                                                                                                                                                                                                                                                                                                                                                                                                                                                                                                                                                                                                                                                                                                                                                                                                                                                                                                                                                                                                                                                                                                                               | SHORELINE<br>DISTRICT<br>BOUNDARY |                                |                                       |
| P<br>B<br>S<br>SIGNAGE FOR<br>UNITS 1.C-2.C -                                                                                                                                                                                                                                                                                                                                                                                                                                                                                                                                                                                                                                                                                                                                                                                                                                                                                                                                                                                                                                                                                                                                                                                                                                                                                                                                                                                                                                                                                                                                                                                                                                                                                                                                                                                                                                                                                                                                                                                                                                                                                  |       |                                                                                                                                                                                                                                                                                                                                                                                                                                                                                                                                                                                                                                                                                                                                                                                                                                                                                                                                                                                                                                                                                                                                                                                                                                                                                                                                                                                                                                                                                                                                                                                                                                                                                                                                                                                                                                                                                                                                                                                                                                                                                                                                                                                                                                                                                                                                                                                                                                                                                                                                                                                                                                                                                                                                                                                                                                                                                                                                                                                                                                                                                   | ČOMMON WALKWAY<br>DN DN                                                                                                                                                                                                                                                                                                                                                                                                                                                                                                                                                                                                                                                                                                                                                                                                                                                                                                                                                                                                                                                                                                                                                                                                                                                                                                                                                                                                                                                                                                                                                                                                                                                                                                                                                                                                                                                                                                                                                                                                                                                                                                                                                                                                                                                                                                                                                                                                                                                                                                                                                                                                                                                                                                          |                                   |                                | · · · · · · · · · · · · · · · · · · · |
| EARPERTATING SIDE For the strength of the stre |       | UNIT 1.A<br>ABOVE<br>UNIT 1.A<br>A<br>ABOVE<br>UNIT 1.A<br>ABOVE<br>UNIT 1 | ANTER<br>19'-8"<br>19'-8"<br>UNIT 1.C<br>3 STORIES<br>TRASH<br>TRASH<br>TRASH<br>TRASH<br>TRASH<br>TRASH<br>TRASH<br>TRASH<br>TRASH<br>TRASH<br>TRASH<br>TRASH<br>TRASH<br>TRASH<br>TRASH<br>TRASH<br>TRASH<br>TRASH<br>TRASH<br>TRASH<br>TRASH<br>TRASH<br>TRASH<br>TRASH<br>TRASH<br>TRASH<br>TRASH<br>TRASH<br>TRASH<br>TRASH<br>TRASH<br>TRASH<br>TRASH<br>TRASH<br>TRASH<br>TRASH<br>TRASH<br>TRASH<br>TRASH<br>TRASH<br>TRASH<br>TRASH<br>TRASH<br>TRASH<br>TRASH<br>TRASH<br>TRASH<br>TRASH<br>TRASH<br>TRASH<br>TRASH<br>TRASH<br>TRASH<br>TRASH<br>TRASH<br>TRASH<br>TRASH<br>TRASH<br>TRASH<br>TRASH<br>TRASH<br>TRASH<br>TRASH<br>TRASH<br>TRASH<br>TRASH<br>TRASH<br>TRASH<br>TRASH<br>TRASH<br>TRASH<br>TRASH<br>TRASH<br>TRASH<br>TRASH<br>TRASH<br>TRASH<br>TRASH<br>TRASH<br>TRASH<br>TRASH<br>TRASH<br>TRASH<br>TRASH<br>TRASH<br>TRASH<br>TRASH<br>TRASH<br>TRASH<br>TRASH<br>TRASH<br>TRASH<br>TRASH<br>TRASH<br>TRASH<br>TRASH<br>TRASH<br>TRASH<br>TRASH<br>TRASH<br>TRASH<br>TRASH<br>TRASH<br>TRASH<br>TRASH<br>TRASH<br>TRASH<br>TRASH<br>TRASH<br>TRASH<br>TRASH<br>TRASH<br>TRASH<br>TRASH<br>TRASH<br>TRASH<br>TRASH<br>TRASH<br>TRASH<br>TRASH<br>TRASH<br>TRASH<br>TRASH<br>TRASH<br>TRASH<br>TRASH<br>TRASH<br>TRASH<br>TRASH<br>TRASH<br>TRASH<br>TRASH<br>TRASH<br>TRASH<br>TRASH<br>TRASH<br>TRASH<br>TRASH<br>TRASH<br>TRASH<br>TRASH<br>TRASH<br>TRASH<br>TRASH<br>TRASH<br>TRASH<br>TRASH<br>TRASH<br>TRASH<br>TRASH<br>TRASH<br>TRASH<br>TRASH<br>TRASH<br>TRASH<br>TRASH<br>TRASH<br>TRASH<br>TRASH<br>TRASH<br>TRASH<br>TRASH<br>TRASH<br>TRASH<br>TRASH<br>TRASH<br>TRASH<br>TRASH<br>TRASH<br>TRASH<br>TRASH<br>TRASH<br>TRASH<br>TRASH<br>TRASH<br>TRASH<br>TRASH<br>TRASH<br>TRASH<br>TRASH<br>TRASH<br>TRASH<br>TRASH<br>TRASH<br>TRASH<br>TRASH<br>TRASH<br>TRASH<br>TRASH<br>TRASH<br>TRASH<br>TRASH<br>TRASH<br>TRASH<br>TRASH<br>TRASH<br>TRASH<br>TRASH<br>TRASH<br>TRASH<br>TRASH<br>TRASH<br>TRASH<br>TRASH<br>TRASH<br>TRASH<br>TRASH<br>TRASH<br>TRASH<br>TRASH<br>TRASH<br>TRASH<br>TRASH<br>TRASH<br>TRASH<br>TRASH<br>TRASH<br>TRASH<br>TRASH<br>TRASH<br>TRASH<br>TRASH<br>TRASH<br>TRASH<br>TRASH<br>TRASH<br>TRASH<br>TRASH<br>TRASH<br>TRASH<br>TRASH<br>TRASH<br>TRASH<br>TRASH<br>TRASH<br>TRASH<br>TRASH<br>TRASH<br>TRASH<br>TRASH<br>TRASH<br>TRASH<br>TRASH<br>TRASH<br>TRASH<br>TRASH<br>TRASH<br>TRASH<br>TRASH<br>TRASH<br>TRASH<br>TRASH<br>TRASH<br>TRASH<br>TRASH<br>TRASH<br>TRASH<br>TRASH<br>TRASH<br>TRASH<br>TRASH<br>TRASH<br>TRASH<br>TRASH<br>TRASH<br>TRASH<br>TRASH<br>TRASH<br>TRASH<br>TRASH<br>TRASH<br>TRASH<br>TRASH<br>TRASH<br>TRASH<br>TRASH<br>TRASH<br>TRASH<br>TRASH<br>TRASH<br>TRASH<br>TRASH<br>TRASH<br>TRASH<br>TRASH<br>TRASH | 1.D<br>RIES                       |                                |                                       |
|                                                                                                                                                                                                                                                                                                                                                                                                                                                                                                                                                                                                                                                                                                                                                                                                                                                                                                                                                                                                                                                                                                                                                                                                                                                                                                                                                                                                                                                                                                                                                                                                                                                                                                                                                                                                                                                                                                                                                                                                                                                                                                                                |       | ACCESS EASEMENT<br>APN 2902201176                                                                                                                                                                                                                                                                                                                                                                                                                                                                                                                                                                                                                                                                                                                                                                                                                                                                                                                                                                                                                                                                                                                                                                                                                                                                                                                                                                                                                                                                                                                                                                                                                                                                                                                                                                                                                                                                                                                                                                                                                                                                                                                                                                                                                                                                                                                                                                                                                                                                                                                                                                                                                                                                                                                                                                                                                                                                                                                                                                                                                                                 | 22 <sup>-0</sup> "BACKING                                                                                                                                                                                                                                                                                                                                                                                                                                                                                                                                                                                                                                                                                                                                                                                                                                                                                                                                                                                                                                                                                                                                                                                                                                                                                                                                                                                                                                                                                                                                                                                                                                                                                                                                                                                                                                                                                                                                                                                                                                                                                                                                                                                                                                                                                                                                                                                                                                                                                                                                                                                                                                                                                                        | 12-01                             | 3'-6"<br>SHORELINE<br>BOUNDARY |                                       |