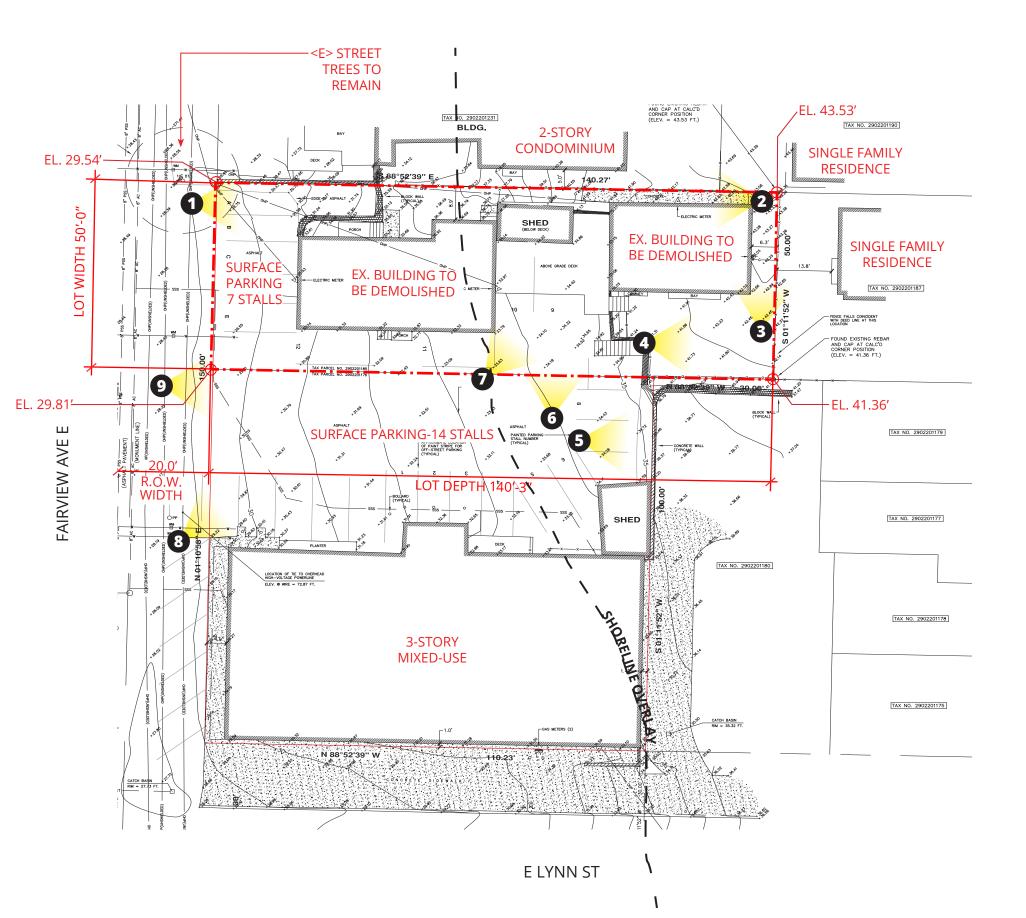

#### **EXISTING CONDITIONS**

2310 Fairview Ave E is currently occupied by two single family buildings, a shed and an above grade deck. The lot is mostly paved with parking for 7 vehicles. The western portion of the lot gently slopes up from the street with retained planting at the north property line. At approximately 100' feet from the front lot line, the terrain abruptly rises 6'-7' and then returns to a gentle slope up. Grade at the east end of the lot is retained by concrete walls along the south property line. The south property line abuts an open parking lot used for a 3-story mixed-use building further to the south. To the north, a multifamily building sits approximately 5' beyond the property line. Pavement on the lot blends into the R.O.W. with no clear delineation. There is no sidewalk, planting strip or curb in front of the lot.

#### **LEGAL DESCRIPTION**

GREENES ADD N 20 FT OF W 60 FT OF LOT 2 & S 30 FT OF W 60 FT OF LOT 3 BLK 15 & POR OF N 20 FT OF LOT 2 OF S 30 FT OF LOT 3 BLK 16 E OF FAIRVIEW AVE & VAC ST ADJ

**PROPERTY LINE** 