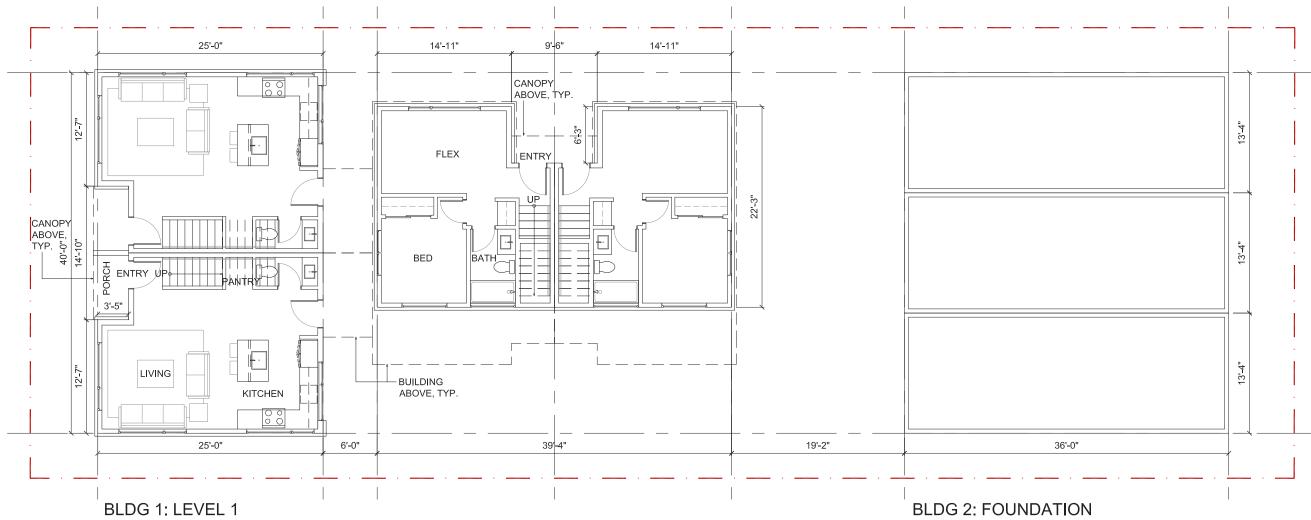

8 SHW 2310 FAIRVIEW AVE E STREAMLINED DESIGN REVIEW SDCI# 3032848-EG

**LEVEL 1 FLOOR PLAN** SCALE: 3/32" = 1'-0"

**LEVEL 3 FLOOR PLAN** SCALE: 3/32" = 1'-0"