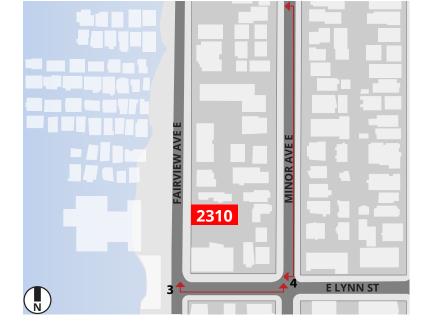

#### **ADDRESS**

2310 FAIRVIEW AVE E SDCI# 3032848-EG

2310 FAIRVIEW AVE E STREAMLINED DESIGN REVIEW SDCI# 3032848-EG