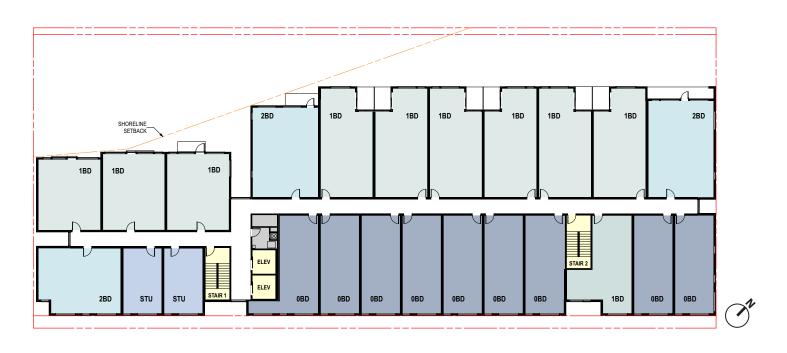

# **8.0 ARCHITECTURAL MASSING CONCEPT 3**



View from Eastlake Avenue East, looking southwest



View from Eastlake Avenue East, looking northwest



View from Fairview Avenue East, looking southeast



View from Fairview Avenue East, looking northeast

### **LEVEL P1 PLAN**



### **LEVEL B1 PLAN**



### **LEVEL 1 PLAN**



### **TYPICAL RESIDENTIAL PLAN (L2-L5)**



# 8.0 ARCHITECTURAL MASSING CONCEPT 3 - CONTEXT CONNECTIONS



#### **HORIZONTAL DATUM**



### **MASSING BREAKS & RECESSED ENTRANCES**

## 8.0 ARCHITECTURAL MASSING CONCEPT 3 -CONTEXT CONNECTIONS





**3272 FUHRMAN AVE E** Brick & Metal Panel



3218 EASTLAKE AVE E Concrete & Rainscreen Panel



3150 FAIRVIEW AVE E (PROPOSED) Concrete & Metal Panel



**3101 EASTLAKE AVE E (PROPOSED)** Brick & Metal Panel



**2517 EASTLAKE AVE E (PROPOSED)** Brick & Metal Panel



2359 FRANKLIN AVE E Brick & Wood Panel







**1823 EASTLAKE AVE E** Brick & Fiber Cement







# 8.0 ARCHITECTURAL MASSING CONCEPT 3- ALLEY DEVELOPMENT



# 8.0 ARCHITECTURAL MASSING CONCEPT 3- ALLEY DEVELOPMENT



# 8.0 ARCHITECTURAL MASSING CONCEPT 3- MASSING DEVELOPMENT





## **SUN/SHADOW ANALYSIS: MARCH 21/SEPTEMBER