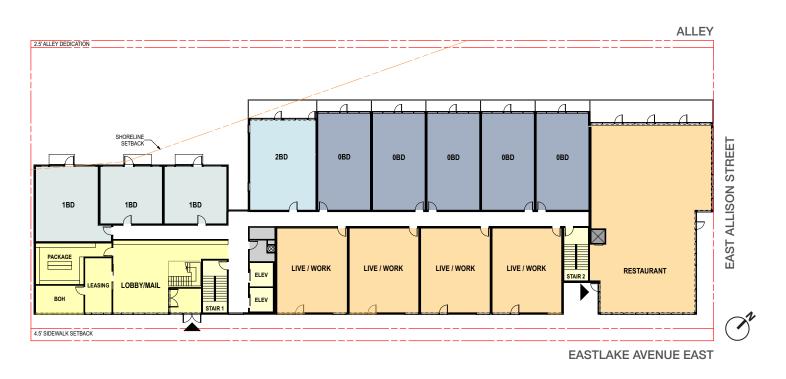

# **8.0 ARCHITECTURAL MASSING CONCEPT 3**



View from Eastlake Avenue East, looking southwest



View from Eastlake Avenue East, looking northwest



View from Fairview Avenue East, looking southeast



View from Fairview Avenue East, looking northeast

### **LEVEL P1 PLAN**



### **LEVEL B1 PLAN**



### **LEVEL 1 PLAN**



### **TYPICAL RESIDENTIAL PLAN (L2-L5)**



# 8.0 ARCHITECTURAL MASSING CONCEPT 3 - CONTEXT CONNECTIONS



#### **HORIZONTAL DATUM**



### **MASSING BREAKS & RECESSED ENTRANCES**

## 8.0 ARCHITECTURAL MASSING CONCEPT 3 -CONTEXT CONNECTIONS





**3272 FUHRMAN AVE E** Brick & Metal Panel



3218 EASTLAKE AVE E Concrete & Rainscreen Panel



3150 FAIRVIEW AVE E (PROPOSED) Concrete & Metal Panel



**3101 EASTLAKE AVE E (PROPOSED)** Brick & Metal Panel



**2517 EASTLAKE AVE E (PROPOSED)** Brick & Metal Panel



2359 FRANKLIN AVE E Brick & Wood Panel







**1823 EASTLAKE AVE E** Brick & Fiber Cement







# 8.0 ARCHITECTURAL MASSING CONCEPT 3- ALLEY DEVELOPMENT



# 8.0 ARCHITECTURAL MASSING CONCEPT 3- ALLEY DEVELOPMENT



# 8.0 ARCHITECTURAL MASSING CONCEPT 3- MASSING DEVELOPMENT