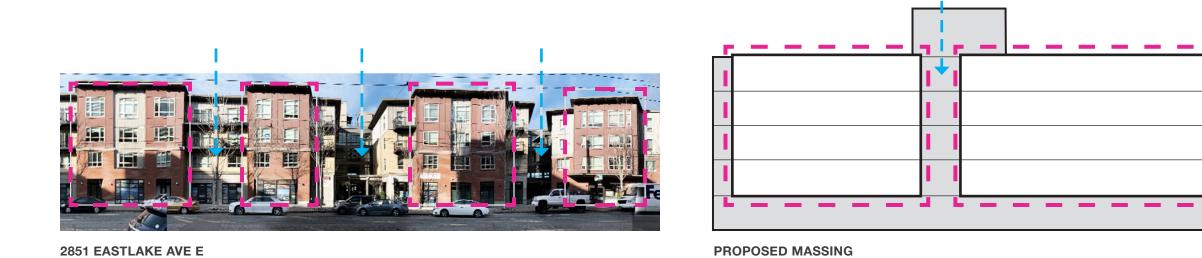

# **8.0 ARCHITECTURAL MASSING CONCEPT 3**



View from Eastlake Avenue East, looking southwest



View from Eastlake Avenue East, looking northwest



View from Fairview Avenue East, looking southeast



View from Fairview Avenue East, looking northeast

### **LEVEL P1 PLAN**



### **LEVEL B1 PLAN**



### **LEVEL 1 PLAN**



### **TYPICAL RESIDENTIAL PLAN (L2-L5)**



# 8.0 ARCHITECTURAL MASSING CONCEPT 3 - CONTEXT CONNECTIONS



#### **HORIZONTAL DATUM**



### **MASSING BREAKS & RECESSED ENTRANCES**

## 8.0 ARCHITECTURAL MASSING CONCEPT 3 -CONTEXT CONNECTIONS





**3272 FUHRMAN AVE E** Brick & Metal Panel



3218 EASTLAKE AVE E Concrete & Rainscreen Panel



3150 FAIRVIEW AVE E (PROPOSED) Concrete & Metal Panel



**3101 EASTLAKE AVE E (PROPOSED)** Brick & Metal Panel



**2517 EASTLAKE AVE E (PROPOSED)** Brick & Metal Panel



2359 FRANKLIN AVE E Brick & Wood Panel







**1823 EASTLAKE AVE E** Brick & Fiber Cement







# 8.0 ARCHITECTURAL MASSING CONCEPT 3- ALLEY DEVELOPMENT



# 8.0 ARCHITECTURAL MASSING CONCEPT 3- ALLEY DEVELOPMENT



# 8.0 ARCHITECTURAL MASSING CONCEPT 3- MASSING DEVELOPMENT





## **SUN/SHADOW ANALYSIS: MARCH 21/SEPTEMBER 21**