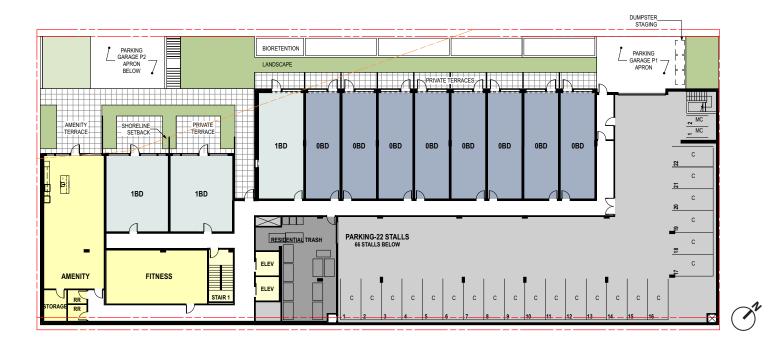

# **8.0 ARCHITECTURAL MASSING CONCEPT 3**



View from Eastlake Avenue East, looking southwest



View from Eastlake Avenue East, looking northwest



View from Fairview Avenue East, looking southeast



View from Fairview Avenue East, looking northeast

### **LEVEL P1 PLAN**



### **LEVEL B1 PLAN**



### **LEVEL 1 PLAN**



### **TYPICAL RESIDENTIAL PLAN (L2-L5)**



# 8.0 ARCHITECTURAL MASSING CONCEPT 3 - CONTEXT CONNECTIONS



#### **HORIZONTAL DATUM**



### **MASSING BREAKS & RECESSED ENTRANCES**

## 8.0 ARCHITECTURAL MASSING CONCEPT 3 -CONTEXT CONNECTIONS





**3272 FUHRMAN AVE E** Brick & Metal Panel



3218 EASTLAKE AVE E Concrete & Rainscreen Panel



3150 FAIRVIEW AVE E (PROPOSED) Concrete & Metal Panel



**3101 EASTLAKE AVE E (PROPOSED)** Brick & Metal Panel



**2517 EASTLAKE AVE E (PROPOSED)** Brick & Metal Panel



2359 FRANKLIN AVE E Brick & Wood Panel







**1823 EASTLAKE AVE E** Brick & Fiber Cement







# 8.0 ARCHITECTURAL MASSING CONCEPT 3- ALLEY DEVELOPMENT



# 8.0 ARCHITECTURAL MASSING CONCEPT 3- ALLEY DEVELOPMENT



# 8.0 ARCHITECT