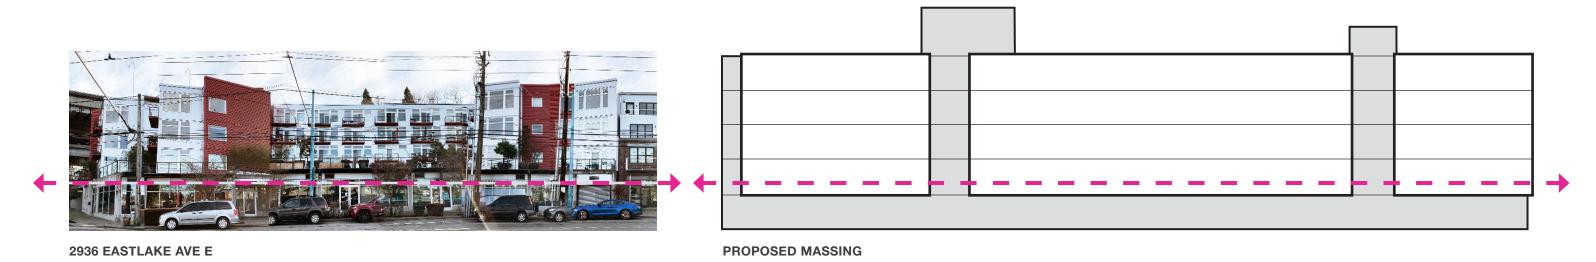

# **8.0 ARCHITECTURAL MASSING CONCEPT 3**



View from Eastlake Avenue East, looking southwest



View from Eastlake Avenue East, looking northwest



View from Fairview Avenue East, looking southeast



View from Fairview Avenue East, looking northeast

### **LEVEL P1 PLAN**



### **LEVEL B1 PLAN**



### **LEVEL 1 PLAN**



### **TYPICAL RESIDENTIAL PLAN (L2-L5)**



# 8.0 ARCHITECTURAL MASSING CONCEPT 3 - CONTEXT CONNECTIONS



#### **HORIZONTAL DATUM**



### **MASSING BREAKS & RECESSED ENTRANCES**

## 8.0 ARCHITECTURAL MASSING CONCEPT 3 -CONTEXT CONNECTIONS





**3272 FUHRMAN AVE E** Brick & Metal Panel



3218 EASTLAKE AVE E Concrete & Rainscreen Panel



3150 FAIRVIEW AVE E (PROPOSED) Concrete & Metal Panel



**3101 EASTLAKE AVE E (PROPOSED)** Brick & Metal Panel



**2517 EASTLAKE AVE E (PROPOSED)** Brick & Metal Panel



2359 FRANKLIN AVE E Brick & Wood Panel







**1823 EASTLAKE AVE E** Brick & Fiber Cement







# 8.0 ARCHITECTURAL MASSING CONCEPT 3- ALLEY DEVELOPMENT



# 8.0 ARCHITECTURAL MASSING CONCEPT 3- ALLEY DEVELOPMENT



# 8.0 ARCHITECTURAL MASSING CONCEPT 3- MASSING DEVELOPMENT





## **SUN/SHADOW ANALYSIS: MARCH 21/SEPTEMBER 21**