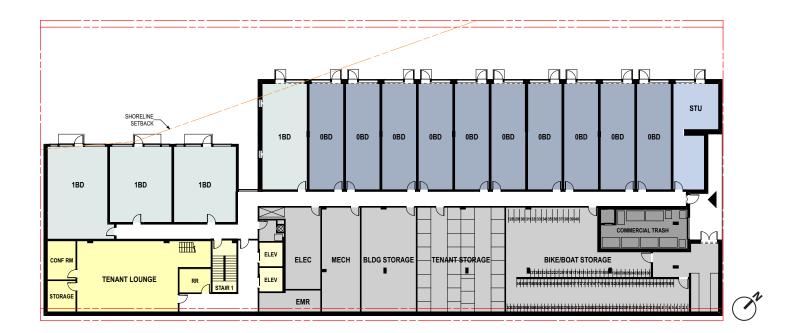

# **8.0 ARCHITECTURAL MASSING CONCEPT 3**



View from Eastlake Avenue East, looking southwest



View from Eastlake Avenue East, looking northwest



View from Fairview Avenue East, looking southeast



View from Fairview Avenue East, looking northeast

### **LEVEL P1 PLAN**



### **LEVEL B1 PLAN**



### **LEVEL 1 PLAN**



### **TYPICAL RESIDENTIAL PLAN (L2-L5)**



# 8.0 ARCHITECTURAL MASSING CONCEPT 3 - CONTEXT CONNECTIONS



#### **HORIZONTAL DATUM**



### **MASSING BREAKS & RECESSED ENTRANCES**

## 8.0 ARCHITECTURAL MASSING CONCEPT 3 -CONTEXT CONNECTIONS





**3272 FUHRMAN AVE E** Brick & Metal Panel



3218 EASTLAKE AVE E Concrete & Rainscreen Panel



3150 FAIRVIEW AVE E (PROPOSED) Concrete & Metal Panel



**3101 EASTLAKE AVE E (PROPOSED)** Brick & Metal Panel



**2517 EASTLAKE AVE E (PROPOSED)** Brick & Metal Panel



2359 FRANKLIN AVE E Brick & Wood Panel







**1823 EASTLAKE AVE E** Brick & Fiber Cement







# 8.0 ARCHITECTURAL MASSING CONCEPT 3- ALLEY DEVELOPMENT



# 8.0 ARCHITECTURAL MASSING CONCEPT 3- ALLEY DEVELOPMENT



# 8.0 ARCHITECTURAL MASSING CONCEPT 3- M