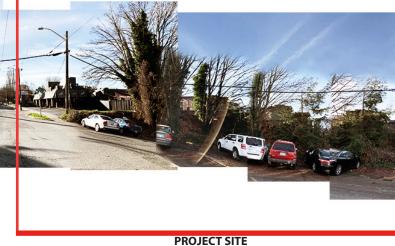

# **CONTEXT ANALYSIS: EAST ALLISON STREET**

OPPOSITE OF **PROJECT SITE** E-Clips- 3101 Eastlake Avenue East

# **D | EAST-WEST SECTION** - Looking North