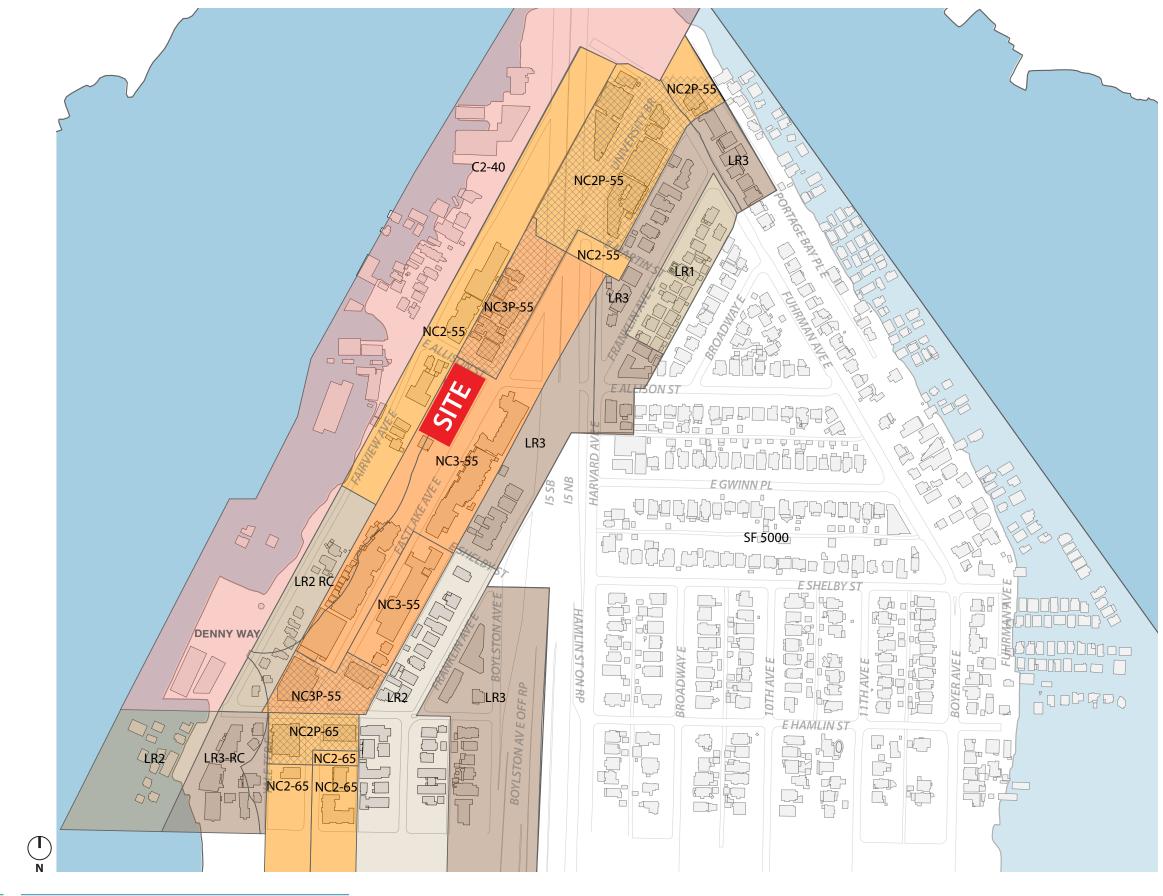

### **CONTEXT ANALYSIS: EXISTING ZONING**

#### LEGEND

NC3P-55/ NC3-55

NC2P-65/ NC2-55/65

C2-40

LR3-RC/ LR3

LR2-RC/ LR2

LR1

SF 5000

Zone Boundaries