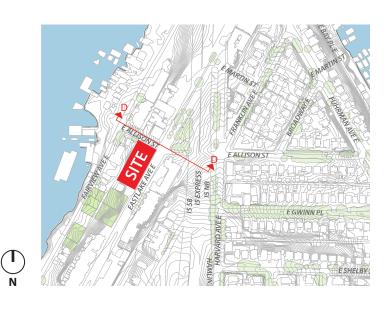

# **CONTEXT ANALYSIS: EAST ALLISON STREET**

Ship Canal Bridge

Sushi Kappo Tamusa 2968 Eastlake Avenue East

2947 EASTLAKE AVENUE EAST

New Development 117 East Allison Street

College Club Seattle 11 East Allison Street

# **CONTEXT ANALYSIS: EAST ALLISON STREET**

OPPOSITE OF **PROJECT SITE** E-Clips- 3101 Eastlake Avenue East