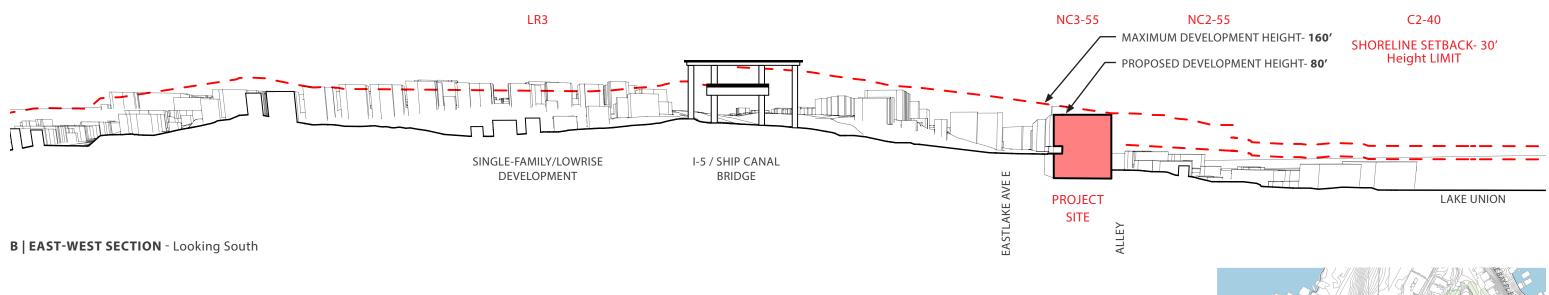

### **CONTEXT ANALYSIS: ZONING ENVELOPE**

#### C | EAST-WEST SECTION

- Looking South

# **CONTEXT ANALYSIS: EAST ALLISON STREET**

Ship Canal Bridge

Sushi Kappo Tamusa 2968 Eastlake Avenue East

2947 EASTLAKE AVENUE EAST

New Development 117 East Allison Street

College Club Seattle 11 East Allison Street