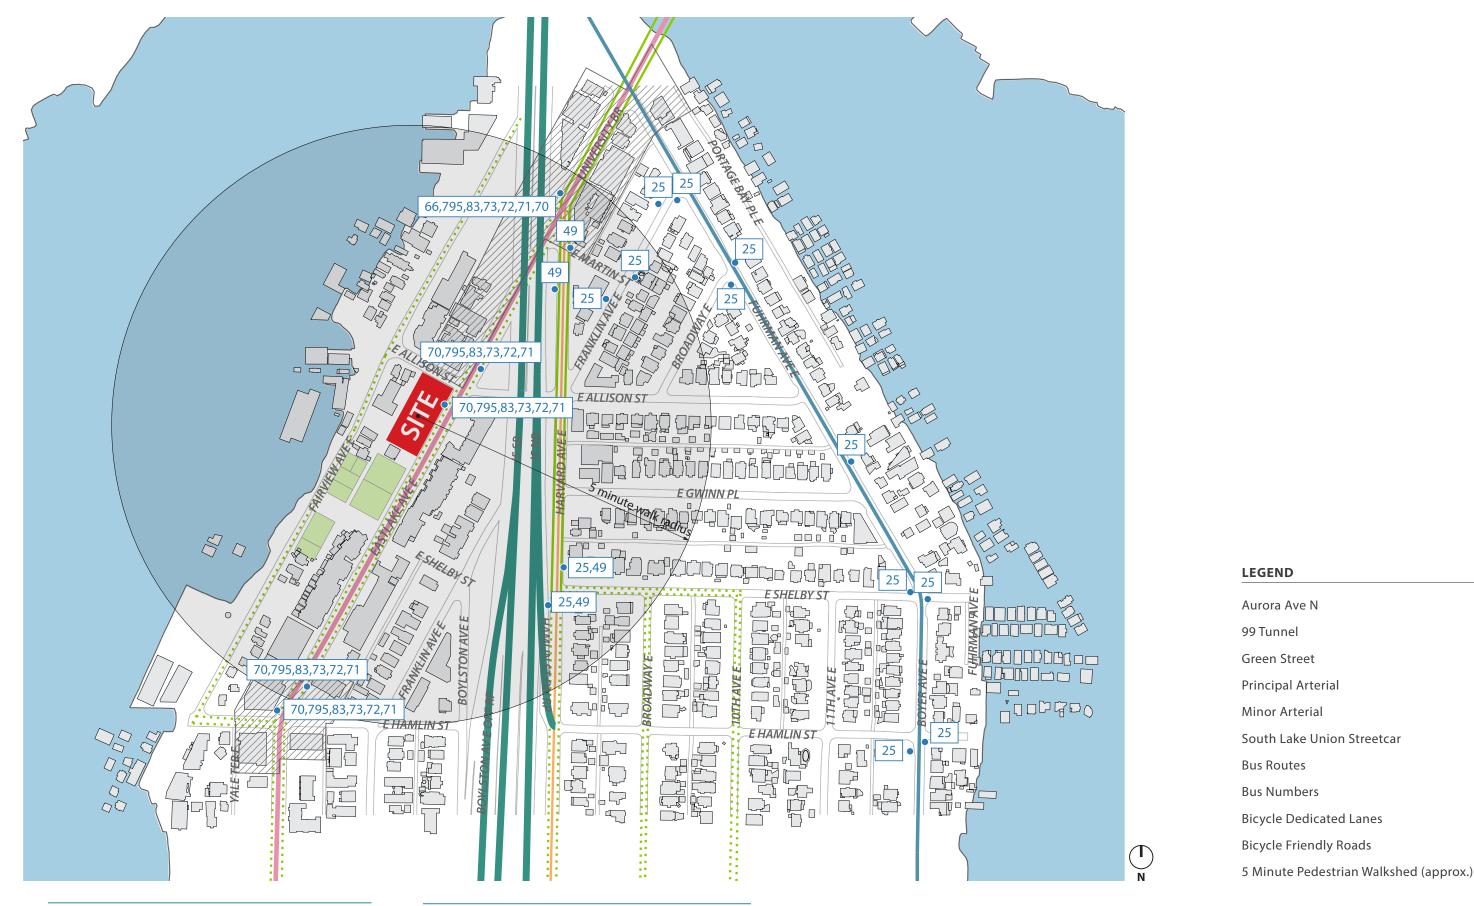

### **CONTEXT ANALYSIS: EXISTING ZONING**



#### LEGEND

NC3P-55/ NC3-55

NC2P-65/ NC2-55/65

C2-40

LR3-RC/ LR3

LR2-RC/ LR2

LR1

SF 5000

Zone Boundaries

### **CONTEXT ANALYSIS: ZONING ENVELOPE**



#### A | NORTH-SOUTH SECTION - Looking East





# **CONTEXT ANALYSIS: CURRENT USE**



## LEGEND

Single Family

Multi Family

Mixed-Use

Office Retail

School/Institutional

Religious

Utility

Parks/Open Space

Site

### **CONTEXT ANALYSIS: TRANSIT MODES**



### **CONTEXT ANALYSIS: EASTLAKE AVENUE EAST**



A | NORTH-SOUTH SECTION - Looking West

Performance Rehab 2819 Eastlake Avenue East Academy Mortgage, Gallagher Insurance 2825 Eastlake Avenue East

Eastlake 2851 Apartments 2851 Eastlake Avenue East

Little Water Catina 2865 Eastlake Avenue East Fairview Park



B | NORTH-SOUTH SECTION
- Looking East

OPPOSITE OF **PROJECT SITE** Ruby- 2958 Eastlake Avenue East

Tramonti Condos 2920 Eastlake Avenue East

PROTEC17, Village Reach 2900 Eastlake Avenue East



Alchemy Real Estate 2921 Eastlake Avenue East



A | NORTH-SOUTH SECTION
- Looking West - Continued



PROJECT SITE 2947 EASTLAKE AVENUE EAST



E Clips Hair, Eastlake NE Massage, Patchwerks LLLP, Psychic Reader New Development- 3101 Eastlake Avenue East 119 Eastlake Avenue Est

Studio