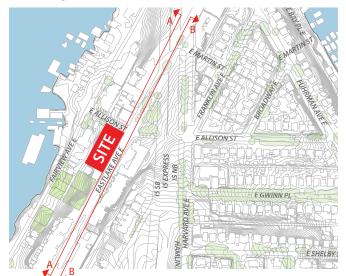

# **CONTEXT ANALYSIS: EAST ALLISON STREET**

Ship Canal Bridge

Sushi Kappo Tamusa 2968 Eastlake Avenue East

2947 EASTLAKE AVENUE EAST

New Development 117 East Allison Street

College Club Seattle 11 East Allison Street

#### C | EAST-WEST SECTION

- Looking South