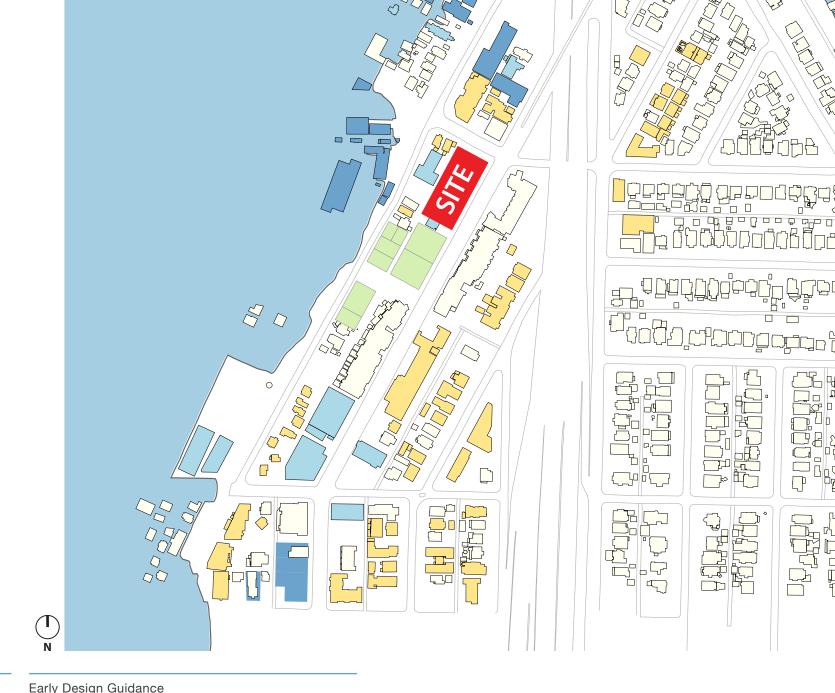

# **CONTEXT ANALYSIS: CURRENT USE**

## LEGEND

Single Family

Multi Family

Mixed-Use

Office Retail

School/Institutional

Religious

Utility

Parks/Open Space

Site