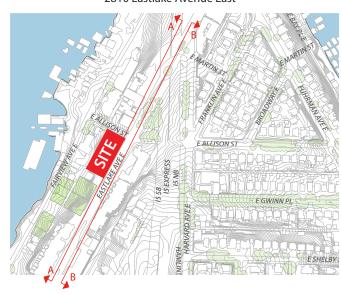

### **CONTEXT ANALYSIS: EASTLAKE AVENUE EAST**

A | NORTH-SOUTH SECTION - Looking West

Performance Rehab 2819 Eastlake Avenue East Academy Mortgage, Gallagher Insurance 2825 Eastlake Avenue East

Eastlake 2851 Apartments 2851 Eastlake Avenue East

Little Water Catina 2865 Eastlake Avenue East Fairview Park

B | NORTH-SOUTH SECTION
- Looking East

OPPOSITE OF **PROJECT SITE** Ruby- 2958 Eastlake Avenue East

Tramonti Condos 2920 Eastlake Avenue East

PROTEC17, Village Reach 2900 Eastlake Avenue East

Alchemy Real Estate 2921 Eastlake Avenue East

A | NORTH-SOUTH SECTION
- Looking West - Continued

PROJECT SITE 2947 EASTLAKE AVENUE EAST

E Clips Hair, Eastlake NE Massage, Patchwerks LLLP, Psychic Reader New Development- 3101 Eastlake Avenue East 119 Eastlake Avenue Est